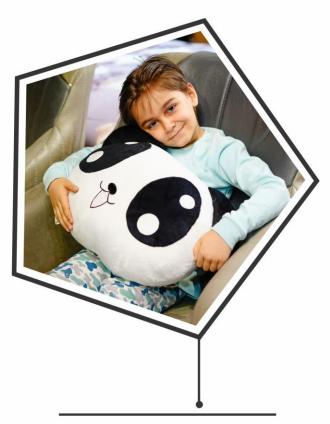

نوع پارچە : مخمل

Fabric type : Velvet

کوسن فیل Elephant cushion نوع پارچه : میکرو و هتلی Fabric type : Micro & Hoteli Code : C1009

کوسن پاندا Panda cushion

نوع پارچە : مخمل

Fabric type : Velvet

تکیہ گاہ گربہ Cat backrest