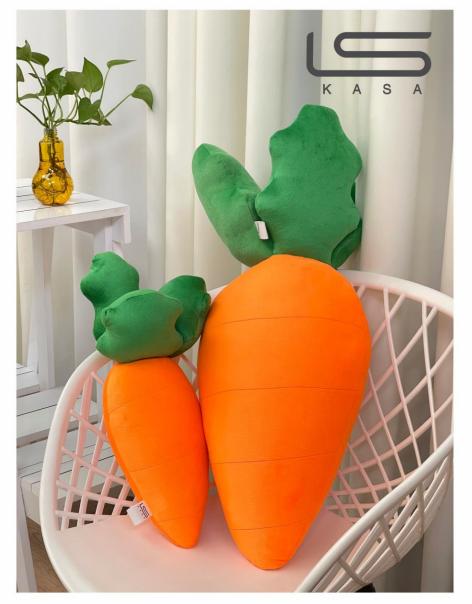

Fabric type : Velvet

كوسن فنجان

Cup cushion

نوع پارچە : مخمل

Fabric type : Velvet

کوسن هویج carrot cushion

نوع پارچە : مخمل

Fabric type : Velvet

نوع پارچە : ھتلى

Fabric type : Hoteli

کوسن گل Flower cushion

نوع پارچە : مخمل

Fabric type : Velvet

کوسن هویج عروسکی Doll carrot cushion

نوع پارچە : مخمل

Fabric type : Velvet