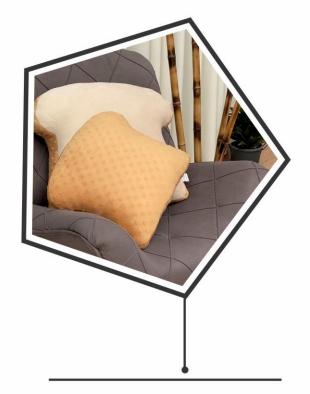

کوسن نخود فرنگی

Peas cushion

جنس : مخمل

Fabric : Velvet

پاف نان تست Toast sofa

نوع پارچە : مخمل

Fabric type : Velvet

کوسن صدف Shell cushion

نوع پارچە : مخمل

Fabric type : Velvet

کوسن نان تست Toast cushion

نوع پارچە : مخمل

Fabric type : Velvet

پاف نان تست با تخم مرغ Toast with egg sofa

نوع پارچە : مخمل

Fabric type : Velvet