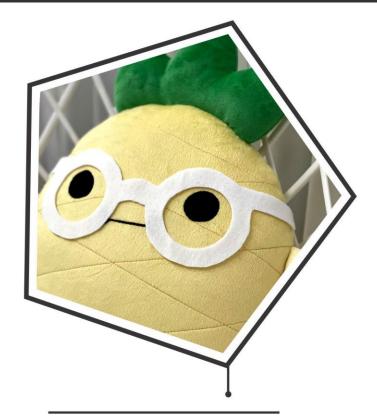

نوع پارچە : مخمل

Fabric type : Velvet

Fabric type : Velvet

کوسن آناناس با عینک Pineapple cushion with glasses

نوع پارچە : مخمل

Fabric type : Velvet

Code : C1014

کوسن آناناس pineapple cushion