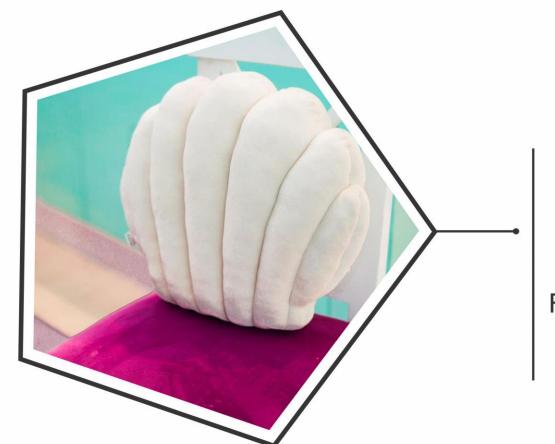

## KASA ALBUM FIRST VOLUME

كوسن صـــــــدف

Shell cushion

نوع پارچە : مخمل

Fabric type : Velvet

کوسن فلامینگو Flamingo cushion

نوع پارچە : مخمل

Fabric type : Velvet