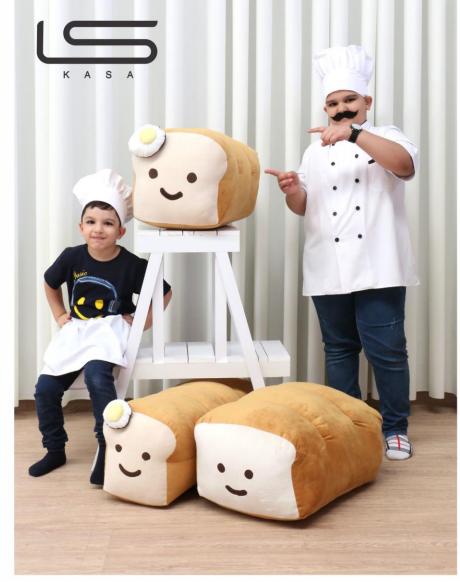

کوسن نخود فرنگی

Peas cushion

جنس : مخمل

Fabric : Velvet

پاف نان تست Toast sofa

نوع پارچە : مخمل

Fabric type : Velvet

کوسن صدف Shell cushion

نوع پارچە : مخمل

Fabric type : Velvet

کوسن نان تست Toast cushion

نوع پارچە : مخمل

Fabric type : Velvet

پاف نان تست با تخم مرغ Toast with egg sofa

نوع پارچە : مخمل

Fabric type : Velvet