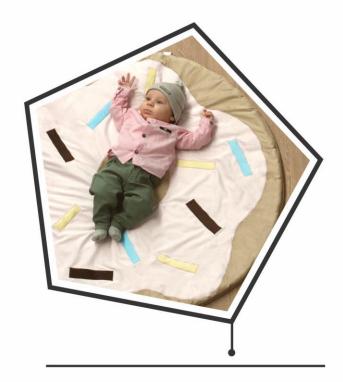

نوع پارچه : میکرو

Fabric type : Micro

تشک دونــات شـــکـــلاتــــی Chocolate donuts mattress

نوع پارچە : مخمل

Fabric type : Velvet

تشک دونــات توت فرنـــــگی Strawberry donuts mattress

نوع پارچە : مخمل

Fabric type : Velvet