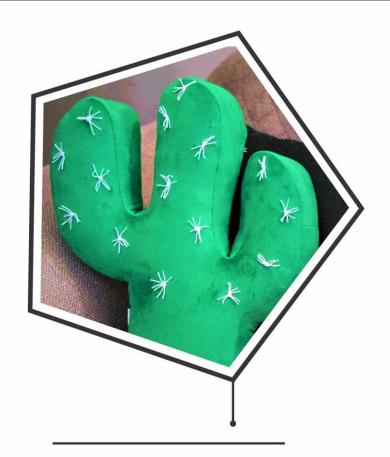

کوسن گاو Cow cushion

نوع پارچە : مخمل

Fabric type : Velvet

کوسن کاکتـوس تیــره Dark cactus cushion

نوع پارچە : مخمل

Fabric type : Velvet

Code : C1004

کوسن کاکتــوس روشن Bright cactus cushion