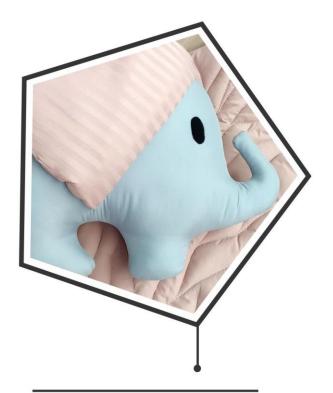

نوع پارچە : مخمل

Fabric type : Velvet

کوسن فیل Elephant cushion نوع پارچه : میکرو و هتلی Fabric type : Micro & Hoteli Code : C1009

کوسن پاندا Panda cushion

نوع پارچە : مخمل

Fabric type : Velvet

تکیہ گاہ گربہ Cat backrest