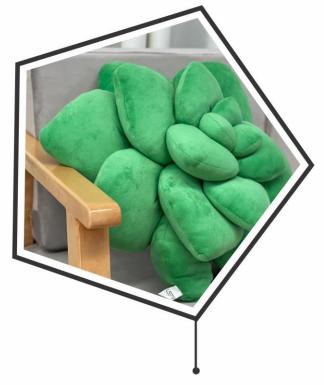

کوسن گاو Cow cushion

نوع پارچە : مخمل

Fabric type : Velvet

کوسن کاکتـوس تیــره Dark cactus cushion

نوع پارچە : مخمل

Fabric type : Velvet

Code : C1004

کوسن کاکتــوس روشن Bright cactus cushion