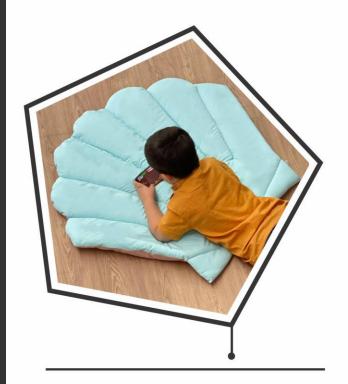

## KASA ALBUM FIRST VOLUME

كوسن صـــــــدف

Shell cushion

نوع پارچە : مخمل

Fabric type : Velvet

کوسن فلامینگو Flamingo cushion

نوع پارچە : مخمل

Fabric type : Velvet

نوع پارچه : میکرو

Fabric type : Micro

تشک صدف Shell mattress

نوع پارچه : میکرو

Fabric type : Micro

تشک نیمرو

Egg mattress

نوع پارچە : مخمل