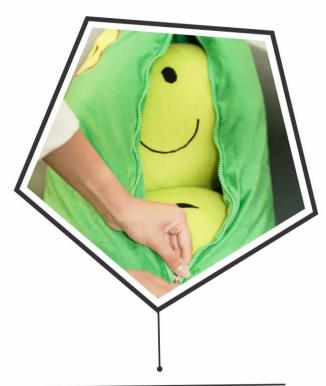

کوسن نخود فرنگی

Peas cushion

جنس : مخمل

Fabric : Velvet

پاف نان تست Toast sofa

نوع پارچە : مخمل

Fabric type : Velvet

کوسن صدف Shell cushion