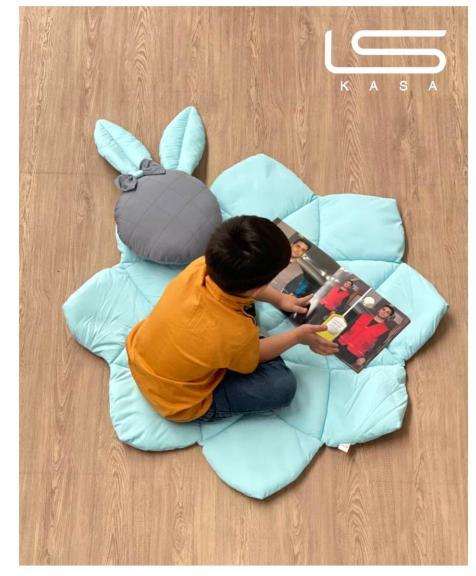

Fabric type : Velvet

تشک برگ بہاری Spring leaves mattress

نوع پارچه : میکرو

Fabric type : Micro

تشک برگ انجیری Fig leaves mattress

نوع پارچه : میکرو

Fabric type : Micro

تشک گل هشت پر Eight feathers flower mattress