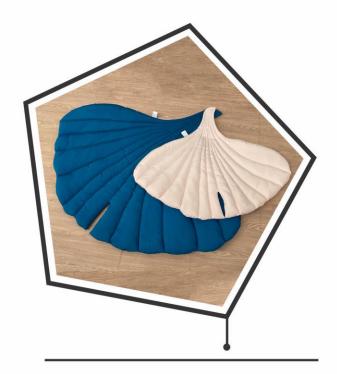

نوع پارچه : میکرو

Fabric type : Micro

تشک صدف Shell mattress

نوع پارچه : میکرو

Fabric type : Micro

تشک نیمرو

Egg mattress

نوع پارچە : مخمل