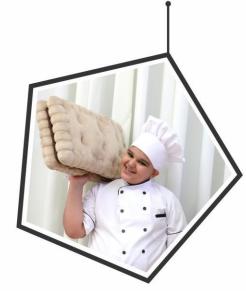

نوع پارچە : مخمل

Fabric type : Velvet

Code : C1042

کوسن بیسکوییت توت فرنگی Strawberries biscuits cushion نوع پارچہ : مخمل

 ${\sf Fabric\,type:Velvet}$ 

کوسن قارچ Mushrooms cushion

نوع پارچە : مخمل

Fabric type : Velvet