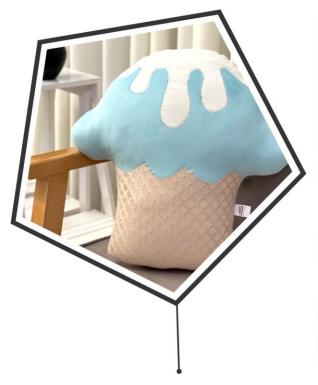

نوع پارچە : مخمل

Fabric type : Velvet

کوسن بستنی Ice cream cushion

نوع پارچە : مخمل

Fabric type : Velvet

کوسن گل آفتاب گردان Sun flower cushion

نوع پارچە : مخمل

Fabric type : Velvet

نوع پارچە : مخمل

Fabric type : Velvet

Code : C1036

کوسن پیتزا سفید White pizza cushion

نوع پارچہ : مخمل

Fabric type : Velvet

کوسن بستنی Ice cream cushion

نوع پارچە : مخمل