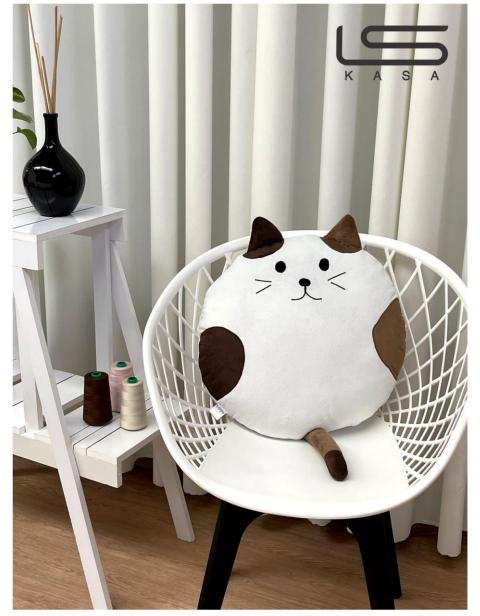

نوع پارچە : مخمل

Fabric type : Velvet

کوسن فیل Elephant cushion نوع پارچه : میکرو و هتلی Fabric type : Micro & Hoteli Code : C1009

کوسن پاندا Panda cushion

نوع پارچە : مخمل

Fabric type : Velvet

تکیہ گاہ گربہ Cat backrest