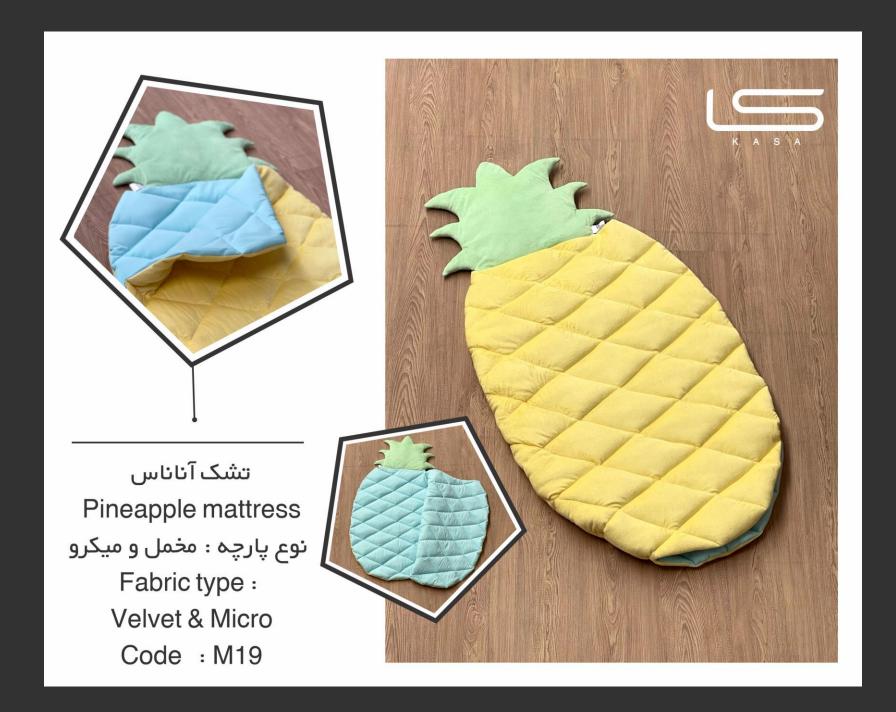

نوع پارچە : مخمل

Fabric type : Velvet

Fabric type : Velvet

کوسن آناناس با عینک Pineapple cushion with glasses

نوع پارچە : مخمل

Fabric type : Velvet

Code : C1014

کوسن آناناس pineapple cushion

بالشت گردنی آناناس Pineapple neck pillow

نوع پارچە : مخمل

Fabric type : Velvet

کوسن سیب زمینی سرخ کرده French fries cushion

نوع پارچە : مخمل

Fabric type : Velvet

پاف فنجان با قند Cup with sugar sofa

نوع پارچە : مخمل