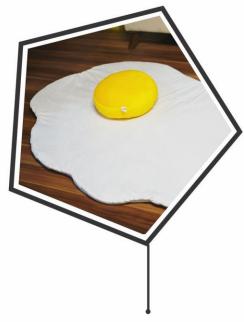

تکیه گاه آناناس Pineapple backrest

نوع پارچە : مخمل

Fabric type : Velvet

کوسن گیلاس Cherry cushion

نوع پارچە : مخمل

Fabric type : Velvet

تشک و کوسن نیمرو Egg mattress & cushion

نوع پارچە : مخمل

نوع پارچه : میکرو

Fabric type : Micro

تشک صدف Shell mattress

نوع پارچه : میکرو

Fabric type : Micro

تشک نیمرو

Egg mattress

نوع پارچە : مخمل