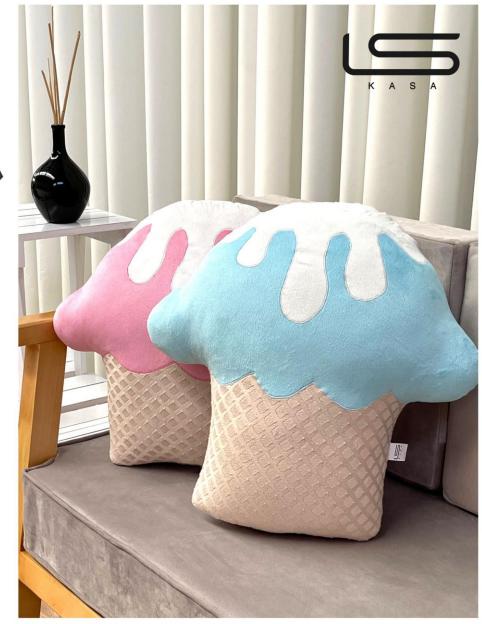

نوع پارچە : مخمل

Fabric type : Velvet

کوسن بستنی Ice cream cushion

نوع پارچە : مخمل

Fabric type : Velvet

کوسن گل آفتاب گردان Sun flower cushion

نوع پارچە : مخمل

Fabric type : Velvet