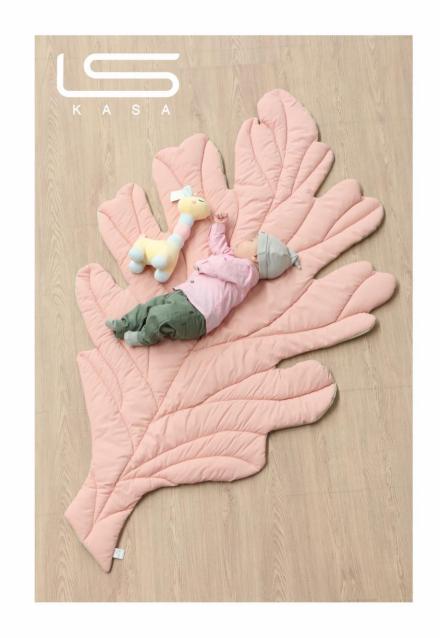

Fabric type : Velvet

تشک برگ انجیری Fig leaves mattress

نوع پارچه : میکرو

Fabric type : Micro

تشک برگ Leaves mattress

نوع پارچه : میکرو

Fabric type : Micro

تشک برگ تابستانی Summer leaves mattress

Fabric type : Velvet

تشک برگ بہاری Spring leaves mattress

نوع پارچه : میکرو

Fabric type : Micro

تشک برگ انجیری Fig leaves mattress

نوع پارچه : میکرو

Fabric type : Micro

تشک گل هشت پر Eight feathers flower mattress