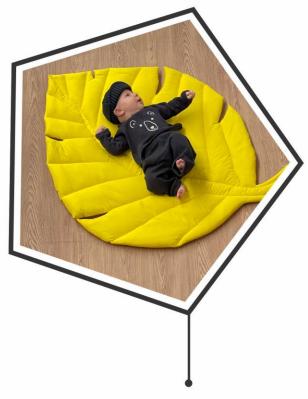

Fabric type : Velvet

تشک برگ انجیری Fig leaves mattress

نوع پارچه : میکرو

Fabric type : Micro

تشک برگ Leaves mattress

نوع پارچه : میکرو

Fabric type : Micro

تشک برگ تابستانی Summer leaves mattress

Fabric type : Velvet

تشک برگ بہاری Spring leaves mattress

نوع پارچه : میکرو

Fabric type : Micro

تشک برگ انجیری Fig leaves mattress

نوع پارچه : میکرو

Fabric type : Micro

تشک گل هشت پر Eight feathers flower mattress