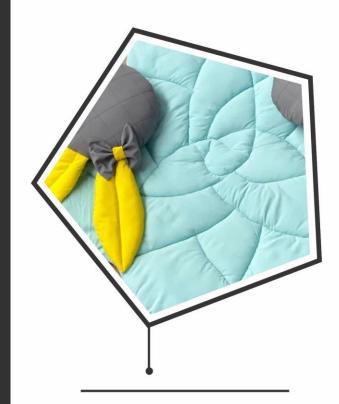

نوع پارچه : میکرو

Fabric type : Micro

تشک صدف Shell mattress

نوع پارچه : میکرو

Fabric type : Micro

تشک نیمرو

Egg mattress

نوع پارچە : مخمل