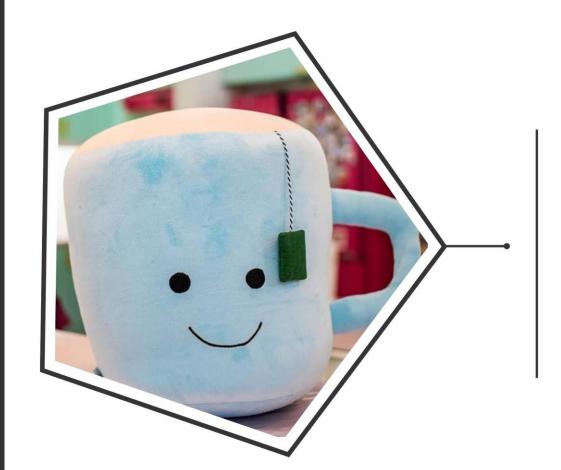

Fabric type : Velvet

كوسن فنجان

Cup cushion

نوع پارچە : مخمل

Fabric type : Velvet

کوسن هویج carrot cushion

نوع پارچە : مخمل

Fabric type : Velvet