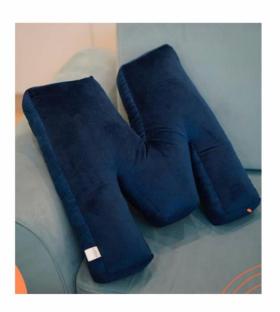

## KASA ALBUM FIRST VOLUME





كوسن صـــــــدف

Shell cushion

نوع پارچە : مخمل

Fabric type : Velvet





کوسن فلامینگو Flamingo cushion

نوع پارچە : مخمل

Fabric type : Velvet



کوسن گاو Cow cushion

نوع پارچە : مخمل

Fabric type : Velvet





کوسن کاکتـوس تیــره Dark cactus cushion

نوع پارچە : مخمل

Fabric type : Velvet

Code : C1004

کوسن کاکتــوس روشن Bright cactus cushion

نوع پارچە : مخمل

Fabric type : Velvet





کوسن هنـــدوانـــه نيــــــم قـــــاچ Half a slice of watermelon cushion

نوع پارچە : مخمل

Fabric type : Velvet

Code : C1006

کوسن هنـــدوانــه مثـــلثـــی A slice of watermelon cushion

نوع پارچە : مخمل

Fabric type : Velvet













Fabric type : Velvet





کوسن آناناس با عینک Pineapple cushion with glasses

نوع پارچە : مخمل

Fabric type : Velvet

Code : C1014

کوسن آناناس pineapple cushion

نوع پارچە : مخمل

Fabric type : Velvet





کوسن فیل Elephant cushion نوع پارچه : میکرو و هتلی Fabric type : Micro & Hoteli Code : C1009





کوسن پاندا Panda cushion

نوع پارچە : مخمل

Fabric type : Velvet





تکیہ گاہ گربہ Cat backrest

نوع پارچە : مخمل

Fabric type : Velvet





کوسن بستنی Ice cream cushion

نوع پارچە : مخمل

Fabric type : Velvet





کوسن گل آفتاب گردان Sun flower cushion

نوع پارچە : مخمل

Fabric type : Velvet





بالشت گردنی آناناس Pineapple neck pillow

نوع پارچە : مخمل

Fabric type : Velvet





کوسن سیب زمینی سرخ کرده French fries cushion

نوع پارچە : مخمل

Fabric type : Velvet





پاف فنجان با قند Cup with sugar sofa

نوع