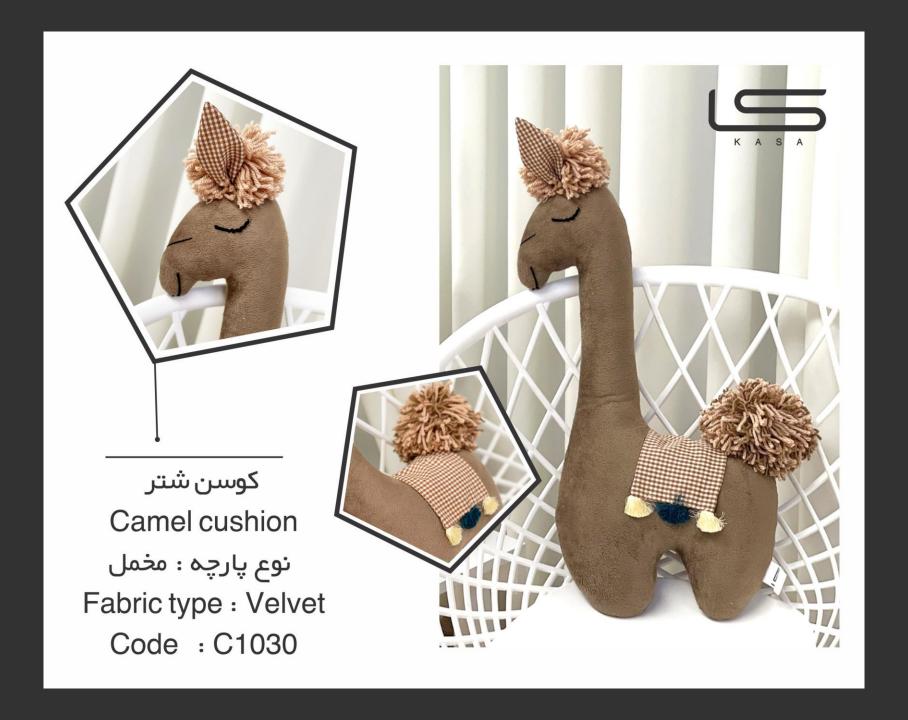

ن هویج carrot cushion

نوع پارچە : مخمل

Fabric type : Velvet





کوسن لیمو Lemon cushion

نوع پارچە : مخمل

Fabric type : Velvet



کوسن خرگوش Rabbit cushion

نوع پارچه : میکرو

Fabric type : Micro







کوسن ستاره Star cushion

نوع پارچە : مخمل

Fabric type : Velvet



کـوسـن بیسـکوییت اورئـو Oreo biscuits cushion

نوع پارچه : مخمل

Fabric type : Velvet





کوسن بیسکوییت پتی بور Petit beurre cactus

نوع پارچە : مخمل

Fabric type : Velvet





کوسن ماهی Fish cushion

نوع پارچە : ھتلى

Fabric type : Hoteli





کوسن گل Flower cushion

نوع پارچە : مخمل

Fabric type : Velvet





کوسن هویج عروسکی Doll carrot cushion

نوع پارچە : مخمل

Fabric type : Velvet





کوسن نخود فرنگی

Peas cushion

جنس : مخمل

Fabric : Velvet







پاف نان تست Toast sofa

نوع پارچە : مخمل

Fabric type : Velvet







کوسن صدف Shell cushion

نوع پارچە : مخمل

Fabric type : Velvet



کوسن نان تست Toast cushion

نوع پارچە : مخمل

Fabric type : Velvet





پاف نان تست با تخم مرغ Toast with egg sofa

نوع پارچە : مخمل

Fabric type : Velvet





کوسن دونات توت فرنگی Strawberry donuts

نوع پارچە : مخمل

Fabric type : Velvet

Code : C1035

کوسن دونات شکلاتی Chocolate donuts

نوع پارچہ : مخمل

Fabric type : Velvet





کوسن پیتزا زرد Yellow pizza cushion

نوع پارچە : مخمل

Fabric type : Velvet

Code : C1036



کوسن پیتزا سفید White pizza cushion

نوع پارچہ : مخمل

Fabric type : Velvet





کوسن بستنی Ice cream cushion

نوع پارچە : مخمل

Fabric type : Velvet







کوسن گل کاکتوس Cactus flower cushion

نوع پارچە : مخمل

Fabric type : Velvet



کوسن اسنک Snak cushion

نوع پارچە : مخمل

Fabric type : Velvet