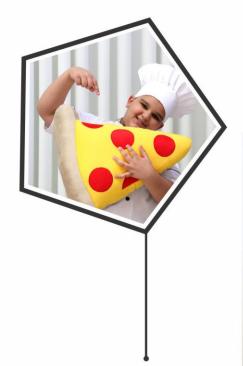

کوسن دونات توت فرنگی Strawberry donuts

نوع پارچە : مخمل

Fabric type : Velvet

Code : C1035

کوسن دونات شکلاتی Chocolate donuts

نوع پارچہ : مخمل

Fabric type : Velvet

کوسن پیتزا زرد Yellow pizza cushion

نوع پارچە : مخمل

Fabric type : Velvet

Code : C1036

کوسن پیتزا سفید White pizza cushion

نوع پارچہ : مخمل

Fabric type : Velvet

کوسن بستنی Ice cream cushion

نوع پارچە : مخمل