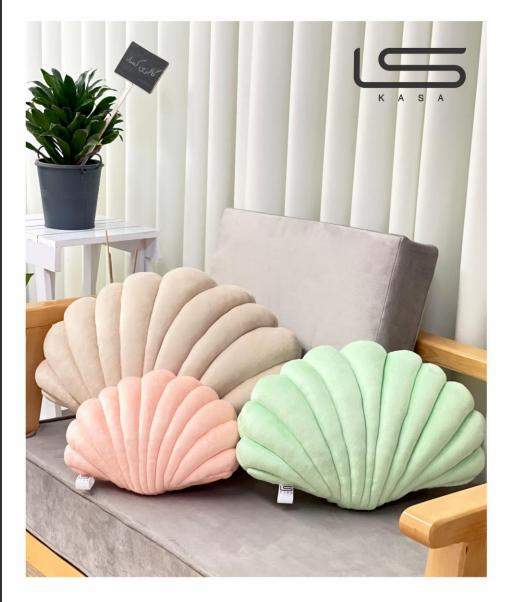

## KASA ALBUM FIRST VOLUME

كوسن صـــــــدف

Shell cushion

نوع پارچە : مخمل

Fabric type : Velvet

کوسن فلامینگو Flamingo cushion

نوع پارچە : مخمل

Fabric type : Velvet

کوسن نخود فرنگی

Peas cushion

جنس : مخمل

Fabric : Velvet

پاف نان تست Toast sofa

نوع پارچە : مخمل

Fabric type : Velvet

کوسن صدف Shell cushion