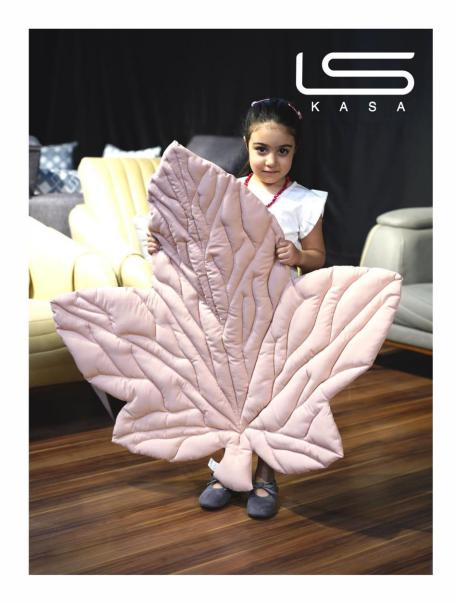

Fabric type : Velvet

تشک برگ انجیری Fig leaves mattress

نوع پارچه : میکرو

Fabric type : Micro

تشک برگ Leaves mattress

نوع پارچه : میکرو

Fabric type : Micro

تشک برگ تابستانی Summer leaves mattress

Fabric type : Velvet

تشک برگ بہاری Spring leaves mattress

نوع پارچه : میکرو

Fabric type : Micro

تشک برگ انجیری Fig leaves mattress

نوع پارچه : میکرو

Fabric type : Micro

تشک گل هشت پر Eight feathers flower mattress