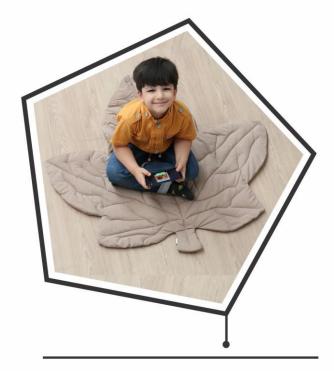

Fabric type : Velvet

تشک برگ انجیری Fig leaves mattress

نوع پارچه : میکرو

Fabric type : Micro

تشک برگ Leaves mattress

نوع پارچه : میکرو

Fabric type : Micro

تشک برگ تابستانی Summer leaves mattress

Fabric type : Velvet

تشک برگ بہاری Spring leaves mattress

نوع پارچه : میکرو

Fabric type : Micro

تشک برگ انجیری Fig leaves mattress

نوع پارچه : میکرو

Fabric type : Micro

تشک گل هشت پر Eight feathers flower mattress