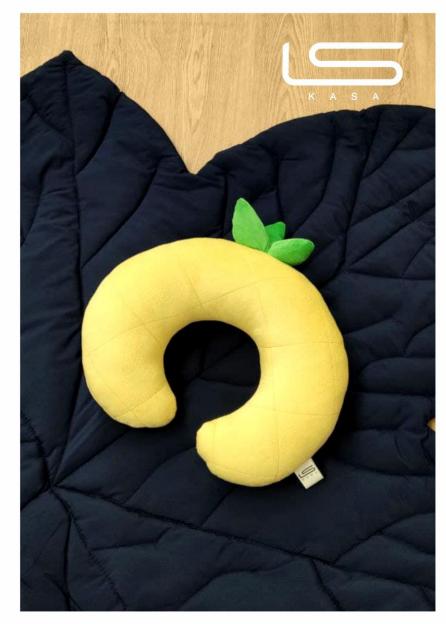

بالشت گردنی آناناس Pineapple neck pillow

نوع پارچە : مخمل

Fabric type : Velvet

کوسن سیب زمینی سرخ کرده French fries cushion

نوع پارچە : مخمل

Fabric type : Velvet

پاف فنجان با قند Cup with sugar sofa

نوع پارچە : مخمل