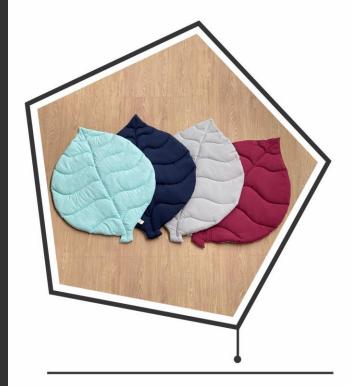

Fabric type : Velvet

تشک برگ انجیری Fig leaves mattress

نوع پارچه : میکرو

Fabric type : Micro

تشک برگ Leaves mattress

نوع پارچه : میکرو

Fabric type : Micro

تشک برگ تابستانی Summer leaves mattress

Fabric type : Velvet

تشک برگ بہاری Spring leaves mattress

نوع پارچه : میکرو

Fabric type : Micro

تشک برگ انجیری Fig leaves mattress

نوع پارچه : میکرو

Fabric type : Micro

تشک گل هشت پر Eight feathers flower mattress