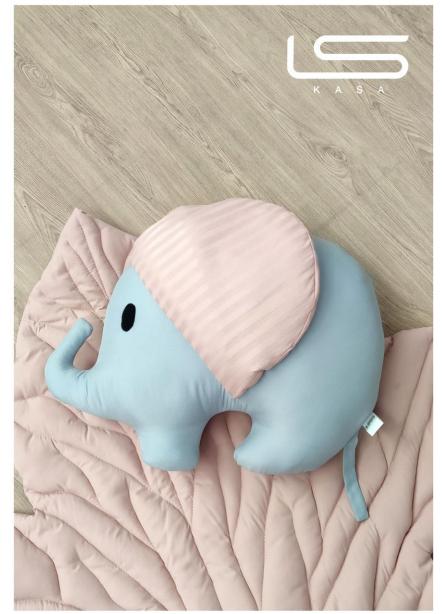

نوع پارچە : مخمل

Fabric type : Velvet

کوسن فیل Elephant cushion نوع پارچه : میکرو و هتلی Fabric type : Micro & Hoteli Code : C1009

کوسن پاندا Panda cushion

نوع پارچە : مخمل

Fabric type : Velvet

تکیہ گاہ گربہ Cat backrest