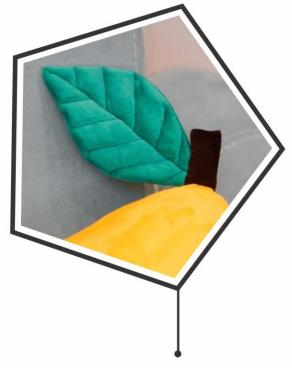

کوسن لیمو Lemon cushion

نوع پارچە : مخمل

Fabric type : Velvet

کوسن خرگوش Rabbit cushion

نوع پارچه : میکرو

Fabric type : Micro

کوسن ستاره Star cushion

نوع پارچە : مخمل