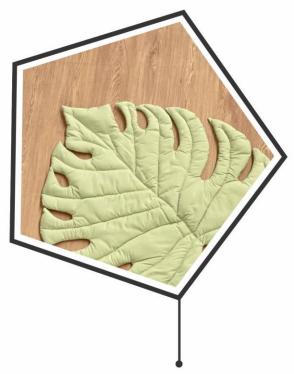

Fabric type : Velvet

تشک برگ انجیری Fig leaves mattress

نوع پارچه : میکرو

Fabric type : Micro

تشک برگ Leaves mattress

نوع پارچه : میکرو

Fabric type : Micro

تشک برگ تابستانی Summer leaves mattress

Fabric type : Velvet

تشک برگ بہاری Spring leaves mattress

نوع پارچه : میکرو

Fabric type : Micro

تشک برگ انجیری Fig leaves mattress

نوع پارچه : میکرو

Fabric type : Micro

تشک گل هشت پر Eight feathers flower mattress