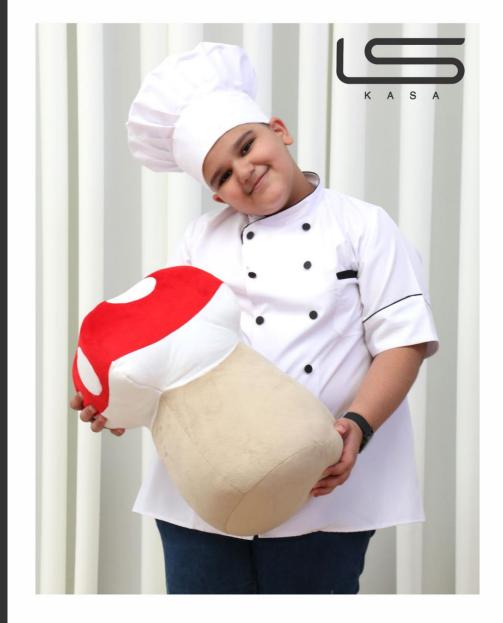

نوع پارچە : مخمل

Fabric type : Velvet

Code : C1042

کوسن بیسکوییت توت فرنگی Strawberries biscuits cushion نوع پارچہ : مخمل

 ${\sf Fabric\,type:Velvet}$ 

کوسن قارچ Mushrooms cushion

نوع پارچە : مخمل

Fabric type : Velvet