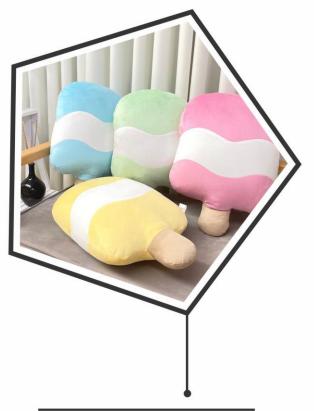

نوع پارچە : مخمل

Fabric type : Velvet

کوسن بستنی Ice cream cushion

نوع پارچە : مخمل

Fabric type : Velvet

کوسن گل آفتاب گردان Sun flower cushion

نوع پارچە : مخمل

Fabric type : Velvet

نوع پارچە : مخمل

Fabric type : Velvet

Code : C1036

کوسن پیتزا سفید White pizza cushion

نوع پارچہ : مخمل

Fabric type : Velvet

کوسن بستنی Ice cream cushion

نوع پارچە : مخمل