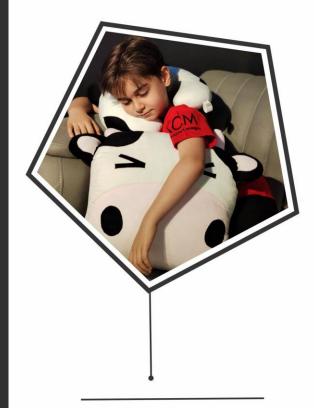

کوسن گاو Cow cushion

نوع پارچە : مخمل

Fabric type : Velvet

کوسن کاکتـوس تیــره Dark cactus cushion

نوع پارچە : مخمل

Fabric type : Velvet

Code : C1004

کوسن کاکتــوس روشن Bright cactus cushion