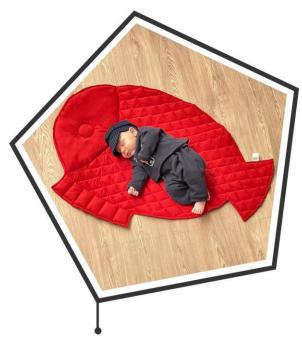

تشک ماهی Fish mattress

نوع پارچه : میکرو

Fabric type : Micro

تشک نیلوفر آبی Lotus mattress

نوع پارچه : میکرو

Fabric type : Micro

تشک برگ هاوایی Hawaii mattress

نوع پارچه : میکرو