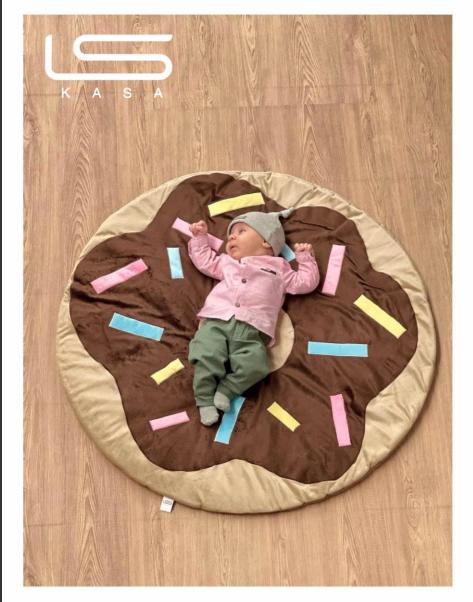

نوع پارچه : میکرو

Fabric type : Micro

تشک دونــات شـــکـــلاتــــی Chocolate donuts mattress

نوع پارچە : مخمل

Fabric type : Velvet

تشک دونــات توت فرنـــــگی Strawberry donuts mattress

نوع پارچە : مخمل

Fabric type : Velvet