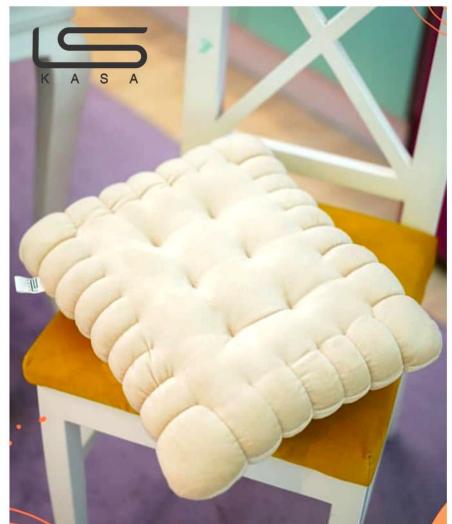

Fabric type : Micro

تشک صندلی صدف Shell chair mattress

نوع پارچە : مخمل

Fabric type : Velvet