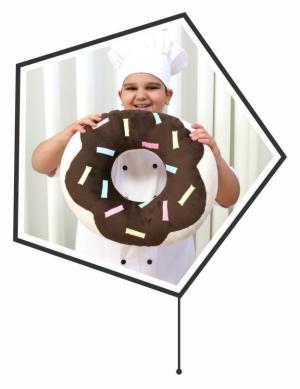

کوسن دونات توت فرنگی Strawberry donuts

نوع پارچە : مخمل

Fabric type : Velvet

Code : C1035

کوسن دونات شکلاتی Chocolate donuts

نوع پارچہ : مخمل

Fabric type : Velvet

کوسن پیتزا زرد Yellow pizza cushion