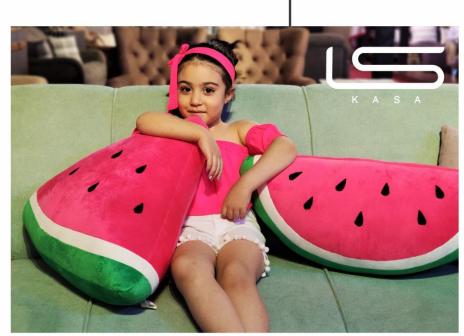

نوع پارچە : مخمل

Fabric type : Velvet

کوسن هنـــدوانـــه نيــــــم قـــــاچ Half a slice of watermelon cushion

نوع پارچە : مخمل

Fabric type : Velvet

Code : C1006

کوسن هنـــدوانــه مثـــلثـــی A slice of watermelon cushion