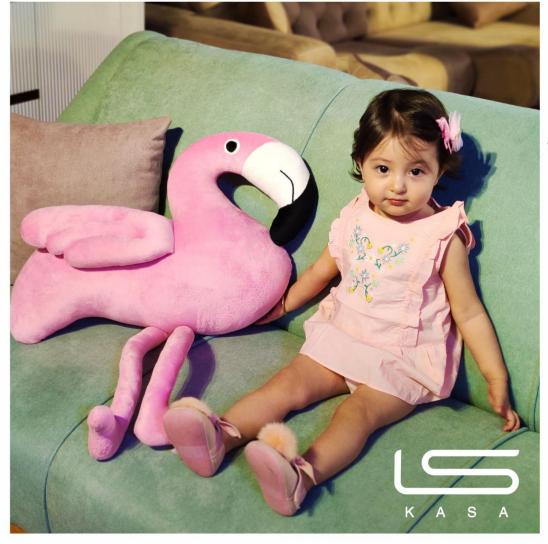

## KASA ALBUM FIRST VOLUME

كوسن صـــــــدف

Shell cushion

نوع پارچە : مخمل

Fabric type : Velvet

کوسن فلامینگو Flamingo cushion

نوع پارچە : مخمل

Fabric type : Velvet