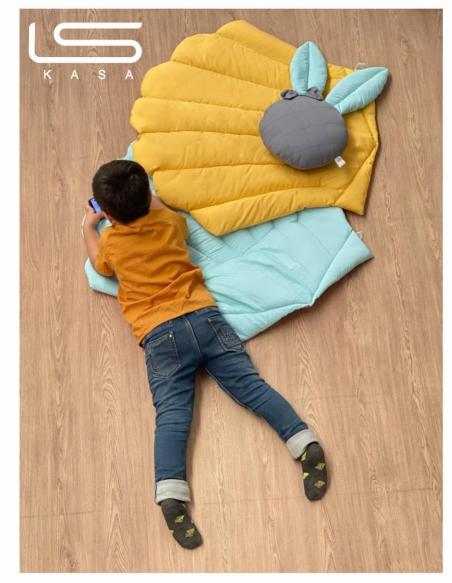

نوع پارچه : میکرو

Fabric type : Micro

تشک صدف Shell mattress

نوع پارچه : میکرو

Fabric type : Micro

تشک نیمرو

Egg mattress

نوع پارچە : مخمل