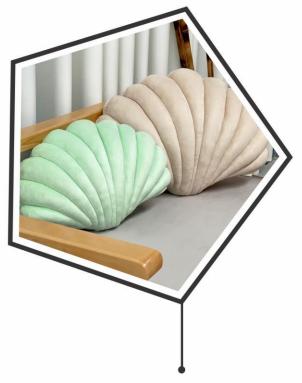

## KASA ALBUM FIRST VOLUME

كوسن صـــــــدف

Shell cushion

نوع پارچە : مخمل

Fabric type : Velvet

کوسن فلامینگو Flamingo cushion

نوع پارچە : مخمل

Fabric type : Velvet

کوسن نخود فرنگی

Peas cushion

جنس : مخمل

Fabric : Velvet

پاف نان تست Toast sofa

نوع پارچە : مخمل

Fabric type : Velvet

کوسن صدف Shell cushion