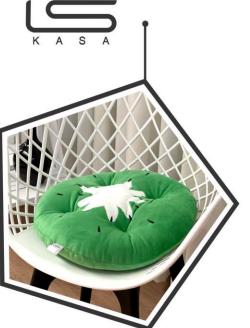

کوسن گاو Cow cushion

نوع پارچە : مخمل

Fabric type : Velvet

کوسن کاکتـوس تیــره Dark cactus cushion

نوع پارچە : مخمل

Fabric type : Velvet

Code : C1004

کوسن کاکتــوس روشن Bright cactus cushion