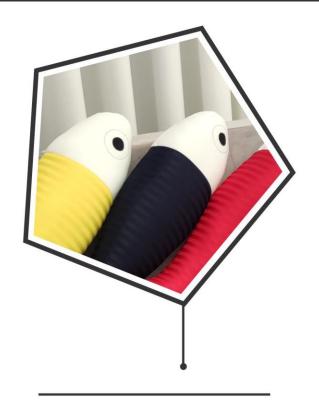

Fabric type : Velvet

کـوسـن بیسـکوییت اورئـو Oreo biscuits cushion

نوع پارچه : مخمل

Fabric type : Velvet

کوسن بیسکوییت پتی بور Petit beurre cactus

نوع پارچە : مخمل

Fabric type : Velvet

کوسن ماهی Fish cushion

تشک ماهی Fish mattress

نوع پارچه : میکرو

Fabric type : Micro

تشک نیلوفر آبی Lotus mattress

نوع پارچه : میکرو

Fabric type : Micro

تشک برگ هاوایی Hawaii mattress

نوع پارچه : میکرو