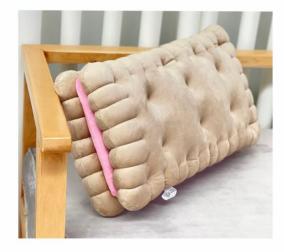

کوسن صدف Shell cushion

نوع پارچە : مخمل

Fabric type : Velvet



کوسن نان تست Toast cushion

نوع پارچە : مخمل

Fabric type : Velvet





پاف نان تست با تخم مرغ Toast with egg sofa

نوع پارچە : مخمل

Fabric type : Velvet





کوسن دونات توت فرنگی Strawberry donuts

نوع پارچە : مخمل

Fabric type : Velvet

Code : C1035

کوسن دونات شکلاتی Chocolate donuts

نوع پارچہ : مخمل

Fabric type : Velvet





کوسن پیتزا زرد Yellow pizza cushion

نوع پارچە : مخمل

Fabric type : Velvet

Code : C1036



کوسن پیتزا سفید White pizza cushion

نوع پارچہ : مخمل

Fabric type : Velvet





کوسن بستنی Ice cream cushion

نوع پارچە : مخمل

Fabric type : Velvet







کوسن گل کاکتوس Cactus flower cushion

نوع پارچە : مخمل

Fabric type : Velvet



کوسن اسنک Snak cushion

نوع پارچە : مخمل

Fabric type : Velvet







کوسن بیسکوییت شکلاتی Chocolate biscuits cushion

نوع پارچە : مخمل

Fabric type : Velvet

Code : C1042

کوسن بیسکوییت توت فرنگی Strawberries biscuits cushion نوع پارچہ : مخمل

 ${\sf Fabric\,type:Velvet}$ 









کوسن قارچ Mushrooms cushion

نوع پارچە : مخمل

Fabric type : Velvet



تکیه گاه کیوی Kiwi backrest

نوع پارچە : مخمل

Fabric type: Velvet

Code : C1045





تکیه گاه توت فرنگی Strawberrie backrest

نوع پارچە : مخمل

Fabric type : Velvet

Code : C1044

تکیه گاه آناناس Pineapple backrest

نوع پارچە : مخمل

Fabric type : Velvet





کوسن گیلاس Cherry cushion

نوع پارچە : مخمل

Fabric type : Velvet





تشک و کوسن نیمرو Egg mattress & cushion

نوع پارچە : مخمل

Fabric type : Velvet



تشک برگ انجیری Fig leaves mattress

نوع پارچه : میکرو

Fabric type : Micro







تشک برگ Leaves m