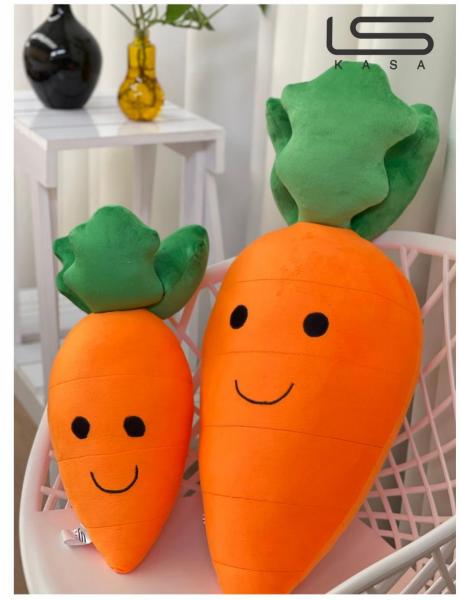

Fabric type : Velvet

كوسن فنجان

Cup cushion

نوع پارچە : مخمل

Fabric type : Velvet

کوسن هویج carrot cushion

نوع پارچە : مخمل

Fabric type : Velvet

نوع پارچە : ھتلى

Fabric type : Hoteli

کوسن گل Flower cushion

نوع پارچە : مخمل

Fabric type : Velvet

کوسن هویج عروسکی Doll carrot cushion

نوع پارچە : مخمل

Fabric type : Velvet