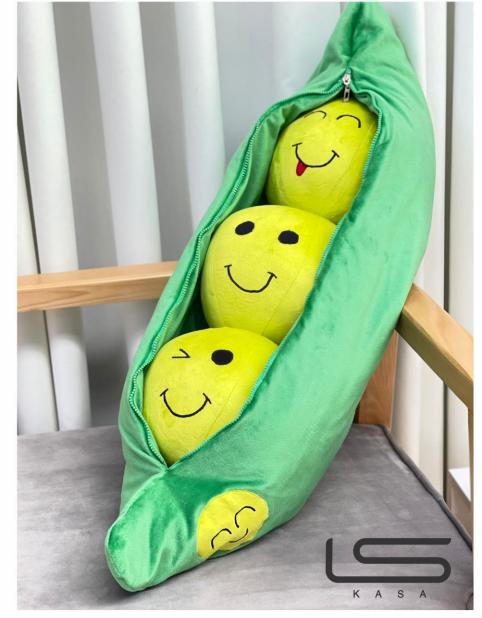

کوسن نخود فرنگی

Peas cushion

جنس : مخمل

Fabric : Velvet

پاف نان تست Toast sofa

نوع پارچە : مخمل

Fabric type : Velvet

کوسن صدف Shell cushion