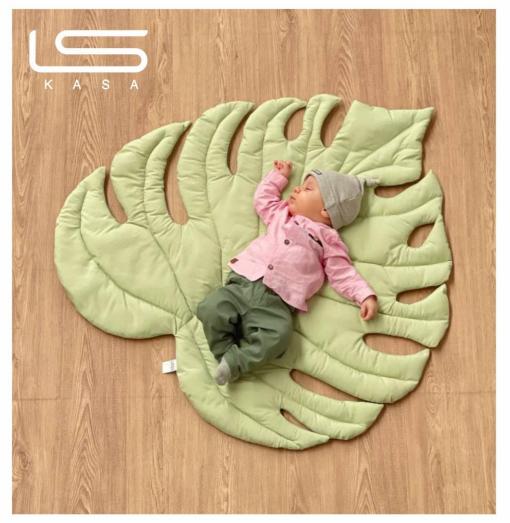

Fabric type : Velvet

تشک برگ انجیری Fig leaves mattress

نوع پارچه : میکرو

Fabric type : Micro

تشک برگ Leaves mattress

نوع پارچه : میکرو

Fabric type : Micro

تشک برگ تابستانی Summer leaves mattress

Fabric type : Velvet

تشک برگ بہاری Spring leaves mattress

نوع پارچه : میکرو

Fabric type : Micro

تشک برگ انجیری Fig leaves mattress

نوع پارچه : میکرو

Fabric type : Micro

تشک گل هشت پر Eight feathers flower mattress