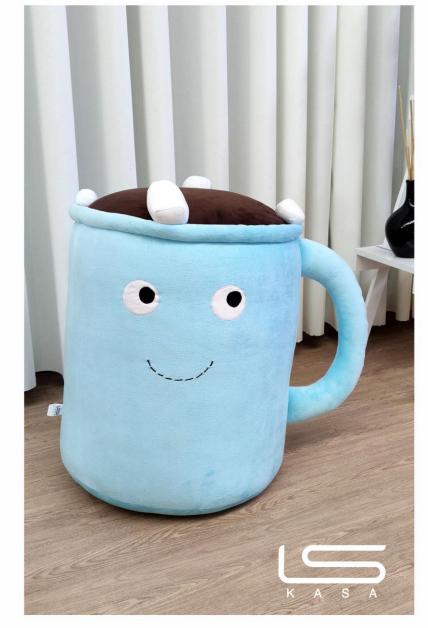

Fabric type : Velvet

كوسن فنجان

Cup cushion

نوع پارچە : مخمل

Fabric type : Velvet

کوسن هویج carrot cushion

نوع پارچە : مخمل

Fabric type : Velvet