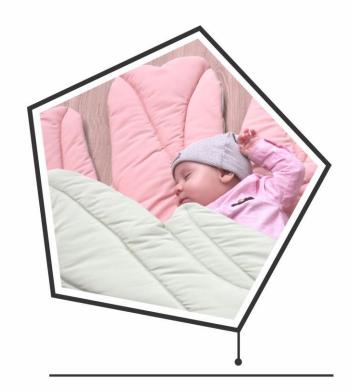

Fabric type : Velvet

تشک برگ انجیری Fig leaves mattress

نوع پارچه : میکرو

Fabric type : Micro

تشک برگ Leaves mattress

نوع پارچه : میکرو

Fabric type : Micro

تشک برگ تابستانی Summer leaves mattress

Fabric type : Velvet

تشک برگ بہاری Spring leaves mattress

نوع پارچه : میکرو

Fabric type : Micro

تشک برگ انجیری Fig leaves mattress

نوع پارچه : میکرو

Fabric type : Micro

تشک گل هشت پر Eight feathers flower mattress