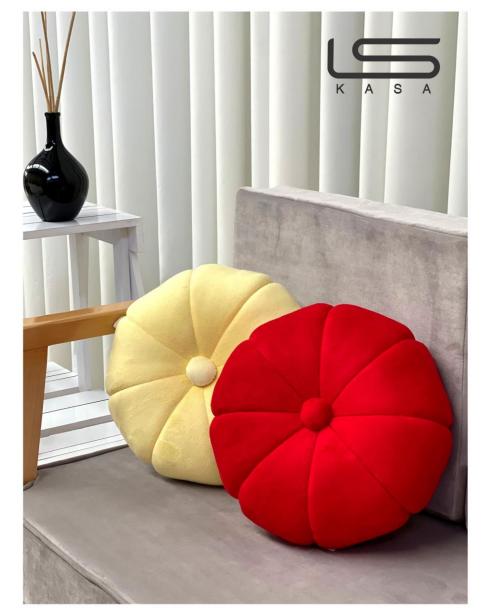

نوع پارچە : مخمل

Fabric type : Velvet

کوسن هنـــدوانـــه نيــــــم قـــــاچ Half a slice of watermelon cushion

نوع پارچە : مخمل

Fabric type : Velvet

Code : C1006

کوسن هنـــدوانــه مثـــلثـــی A slice of watermelon cushion