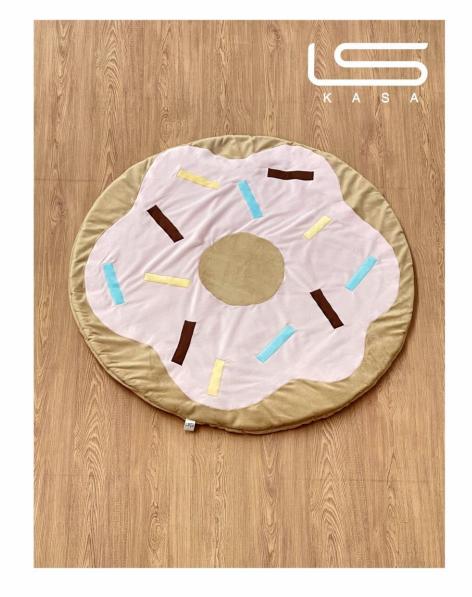

نوع پارچه : میکرو

Fabric type : Micro

تشک دونــات شـــکـــلاتــــی Chocolate donuts mattress

نوع پارچە : مخمل

Fabric type : Velvet

تشک دونــات توت فرنـــــگی Strawberry donuts mattress

نوع پارچە : مخمل

Fabric type : Velvet