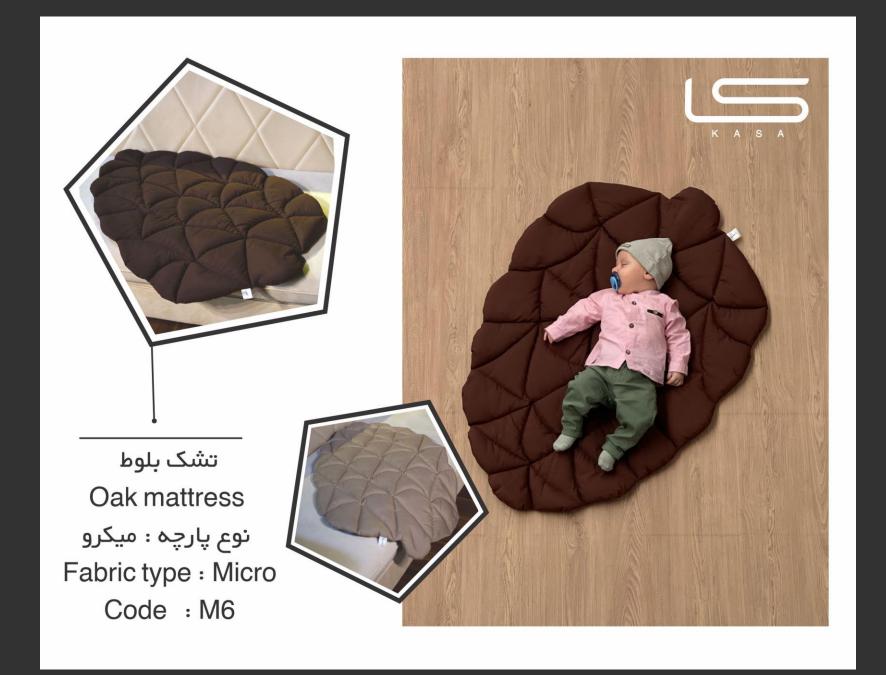

rries biscuits cushion نوع پارچہ : مخمل

 ${\sf Fabric\,type:Velvet}$ 









کوسن قارچ Mushrooms cushion

نوع پارچە : مخمل

Fabric type : Velvet



تکیه گاه کیوی Kiwi backrest

نوع پارچە : مخمل

Fabric type: Velvet

Code : C1045





تکیه گاه توت فرنگی Strawberrie backrest

نوع پارچە : مخمل

Fabric type : Velvet

Code : C1044

تکیه گاه آناناس Pineapple backrest

نوع پارچە : مخمل

Fabric type : Velvet





کوسن گیلاس Cherry cushion

نوع پارچە : مخمل

Fabric type : Velvet





تشک و کوسن نیمرو Egg mattress & cushion

نوع پارچە : مخمل

Fabric type : Velvet



تشک برگ انجیری Fig leaves mattress

نوع پارچه : میکرو

Fabric type : Micro







تشک برگ Leaves mattress

نوع پارچه : میکرو

Fabric type : Micro





تشک برگ تابستانی Summer leaves mattress

نوع پارچه : میکرو

Fabric type : Micro









تشک صدف Shell mattress

نوع پارچه : میکرو

Fabric type : Micro





تشک نیمرو

Egg mattress

نوع پارچە : مخمل

Fabric type : Velvet







تشک برگ بہاری Spring leaves mattress

نوع پارچه : میکرو

Fabric type : Micro





تشک برگ انجیری Fig leaves mattress

نوع پارچه : میکرو

Fabric type : Micro



تشک گل هشت پر Eight feathers flower mattress

نوع پارچه : میکرو

Fabric type : Micro









تشک دونــات شـــکـــلاتــــی Chocolate donuts mattress

نوع پارچە : مخمل

Fabric type : Velvet



تشک دونــات توت فرنـــــگی Strawberry donuts mattress

نوع پارچە : مخمل

Fabric type : Velvet





تشک ماهی Fish mattress

نوع پارچه : میکرو

Fabric type : Micro





تشک نیلوفر آبی Lotus mattress

نوع پارچه : میکرو

Fabric type : Micro





تشک برگ هاوایی Hawaii mattress

نوع پارچه : میکرو

Fabric typ