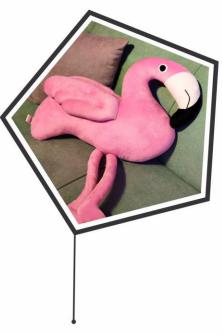

## KASA ALBUM FIRST VOLUME

كوسن صـــــــدف

Shell cushion

نوع پارچە : مخمل

Fabric type : Velvet

کوسن فلامینگو Flamingo cushion

نوع پارچە : مخمل

Fabric type : Velvet