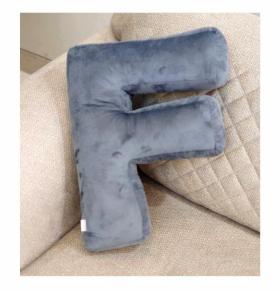

## KASA ALBUM FIRST VOLUME

كوسن صـــــــدف

Shell cushion

نوع پارچە : مخمل

Fabric type : Velvet

کوسن فلامینگو Flamingo cushion

نوع پارچە : مخمل

Fabric type : Velvet