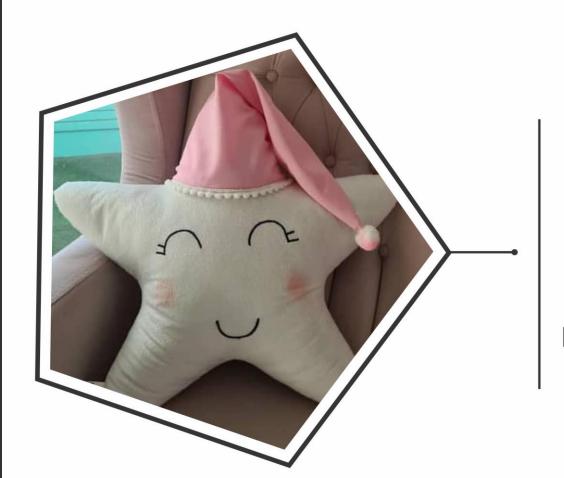

کوسن لیمو Lemon cushion

نوع پارچە : مخمل

Fabric type : Velvet

کوسن خرگوش Rabbit cushion

نوع پارچه : میکرو

Fabric type : Micro

کوسن ستاره Star cushion

نوع پارچە : مخمل