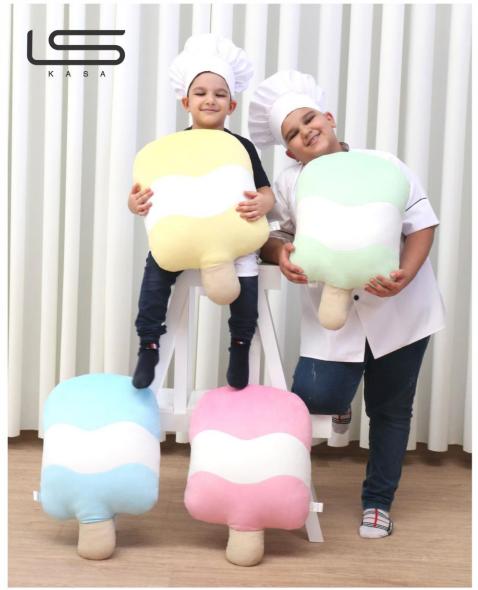

نوع پارچە : مخمل

Fabric type : Velvet

Code : C1036

کوسن پیتزا سفید White pizza cushion

نوع پارچہ : مخمل

Fabric type : Velvet

کوسن بستنی Ice cream cushion

نوع پارچە : مخمل