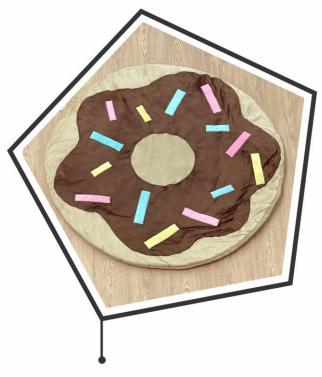

نوع پارچه : میکرو

Fabric type : Micro

تشک دونــات شـــکـــلاتــــی Chocolate donuts mattress

نوع پارچە : مخمل

Fabric type : Velvet

تشک دونــات توت فرنـــــگی Strawberry donuts mattress

نوع پارچە : مخمل

Fabric type : Velvet