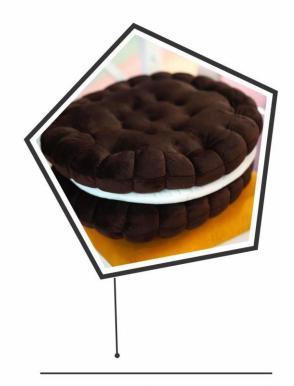

Fabric type : Velvet

کـوسـن بیسـکوییت اورئـو Oreo biscuits cushion

نوع پارچه : مخمل

Fabric type : Velvet

کوسن بیسکوییت پتی بور Petit beurre cactus

نوع پارچە : مخمل

Fabric type : Velvet

کوسن ماهی Fish cushion