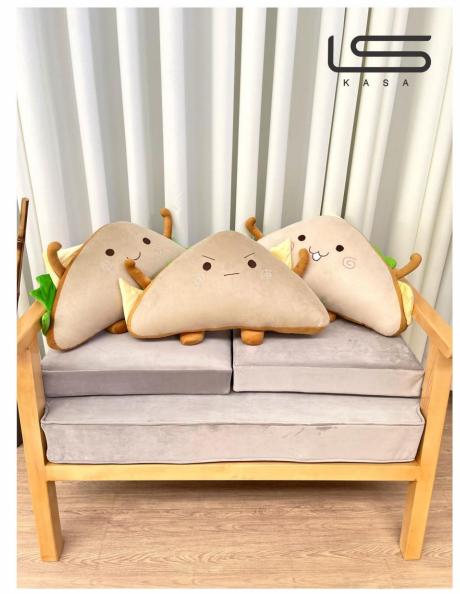

Fabric type : Velvet

کـوسـن بیسـکوییت اورئـو Oreo biscuits cushion

نوع پارچه : مخمل

Fabric type : Velvet

کوسن بیسکوییت پتی بور Petit beurre cactus

نوع پارچە : مخمل

Fabric type : Velvet

کوسن ماهی Fish cushion