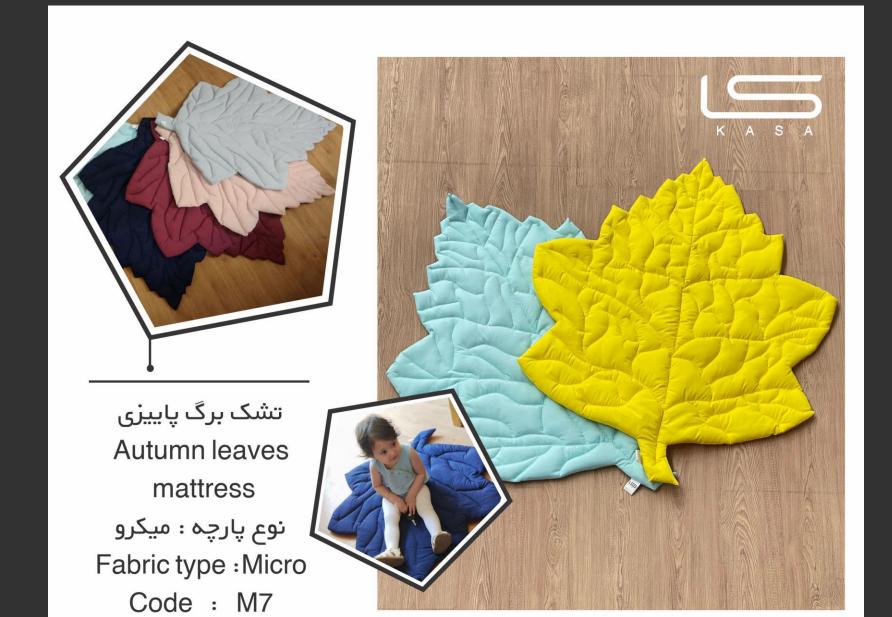

Fabric type : Velvet

تشک برگ انجیری Fig leaves mattress

نوع پارچه : میکرو

Fabric type : Micro

تشک برگ Leaves mattress

نوع پارچه : میکرو

Fabric type : Micro

تشک برگ تابستانی Summer leaves mattress

Fabric type : Velvet

تشک برگ بہاری Spring leaves mattress

نوع پارچه : میکرو

Fabric type : Micro

تشک برگ انجیری Fig leaves mattress

نوع پارچه : میکرو

Fabric type : Micro

تشک گل هشت پر Eight feathers flower mattress