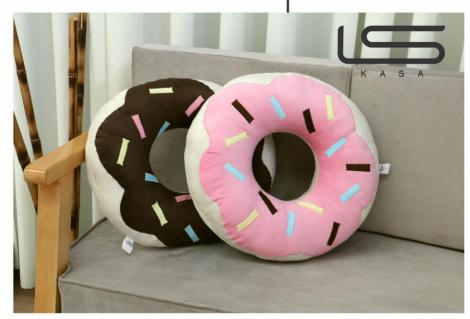

کوسن دونات توت فرنگی Strawberry donuts

نوع پارچە : مخمل

Fabric type : Velvet

Code : C1035

کوسن دونات شکلاتی Chocolate donuts

نوع پارچہ : مخمل

Fabric type : Velvet

کوسن پیتزا زرد Yellow pizza cushion