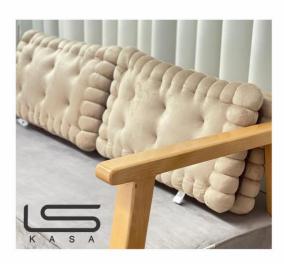

type : Velvet





کوسن دونات توت فرنگی Strawberry donuts

نوع پارچە : مخمل

Fabric type : Velvet

Code : C1035

کوسن دونات شکلاتی Chocolate donuts

نوع پارچہ : مخمل

Fabric type : Velvet





کوسن پیتزا زرد Yellow pizza cushion

نوع پارچە : مخمل

Fabric type : Velvet

Code : C1036



کوسن پیتزا سفید White pizza cushion

نوع پارچہ : مخمل

Fabric type : Velvet





کوسن بستنی Ice cream cushion

نوع پارچە : مخمل

Fabric type : Velvet







کوسن گل کاکتوس Cactus flower cushion

نوع پارچە : مخمل

Fabric type : Velvet



کوسن اسنک Snak cushion

نوع پارچە : مخمل

Fabric type : Velvet







کوسن بیسکوییت شکلاتی Chocolate biscuits cushion

نوع پارچە : مخمل

Fabric type : Velvet

Code : C1042

کوسن بیسکوییت توت فرنگی Strawberries biscuits cushion نوع پارچہ : مخمل

 ${\sf Fabric\,type:Velvet}$ 









کوسن قارچ Mushrooms cushion

نوع پارچە : مخمل

Fabric type : Velvet



تکیه گاه کیوی Kiwi backrest

نوع پارچە : مخمل

Fabric type: Velvet

Code : C1045





تکیه گاه توت فرنگی Strawberrie backrest

نوع پارچە : مخمل

Fabric type : Velvet

Code : C1044

تکیه گاه آناناس Pineapple backrest

نوع پارچە : مخمل

Fabric type : Velvet





کوسن گیلاس Cherry cushion

نوع پارچە : مخمل

Fabric type : Velvet





تشک و کوسن نیمرو Egg mattress & cushion

نوع پارچە : مخمل

Fabric type : Velvet



تشک برگ انجیری Fig leaves mattress

نوع پارچه : میکرو

Fabric type : Micro







تشک برگ Leaves mattress

نوع پارچه : میکرو

Fabric type : Micro





تشک برگ تابستانی Summer leaves mattress

نوع پارچه : میکرو

Fabric type : Micro









تشک صدف Shell mattress

نوع پارچه : میکرو

Fabric type : Micro