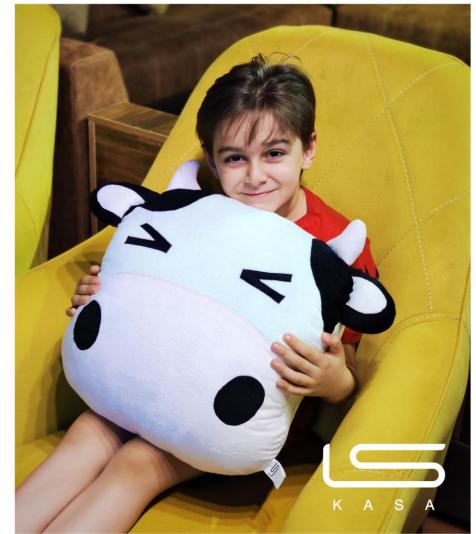

کوسن گاو Cow cushion

نوع پارچە : مخمل

Fabric type : Velvet

کوسن کاکتـوس تیــره Dark cactus cushion

نوع پارچە : مخمل

Fabric type : Velvet

Code : C1004

کوسن کاکتــوس روشن Bright cactus cushion