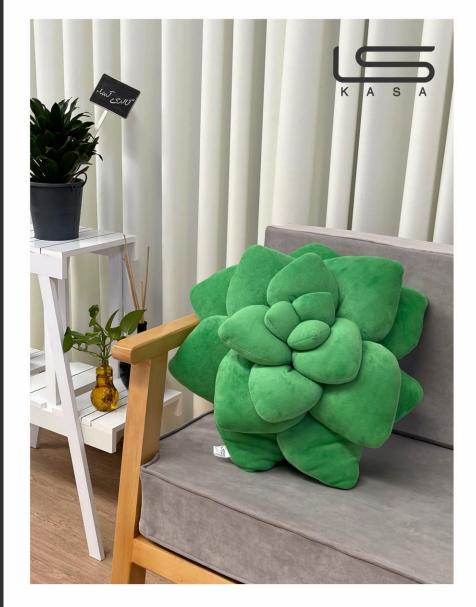

کوسن گاو Cow cushion

نوع پارچە : مخمل

Fabric type : Velvet

کوسن کاکتـوس تیــره Dark cactus cushion

نوع پارچە : مخمل

Fabric type : Velvet

Code : C1004

کوسن کاکتــوس روشن Bright cactus cushion