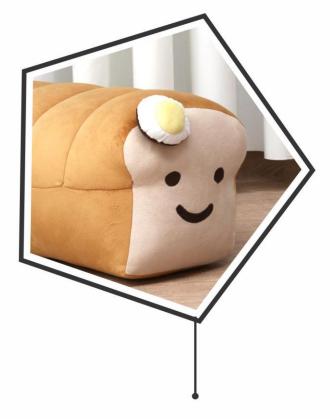

کوسن نخود فرنگی

Peas cushion

جنس : مخمل

Fabric : Velvet

پاف نان تست Toast sofa

نوع پارچە : مخمل

Fabric type : Velvet

کوسن صدف Shell cushion

نوع پارچە : مخمل

Fabric type : Velvet

کوسن نان تست Toast cushion

نوع پارچە : مخمل

Fabric type : Velvet

پاف نان تست با تخم مرغ Toast with egg sofa

نوع پارچە : مخمل

Fabric type : Velvet