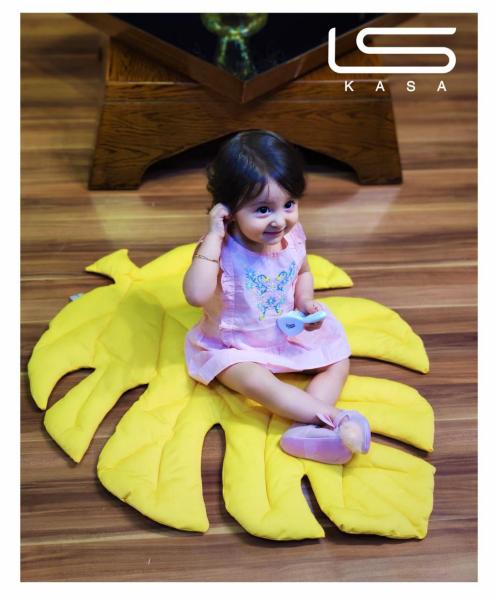

Fabric type : Velvet

تشک برگ انجیری Fig leaves mattress

نوع پارچه : میکرو

Fabric type : Micro

تشک برگ Leaves mattress

نوع پارچه : میکرو

Fabric type : Micro

تشک برگ تابستانی Summer leaves mattress

Fabric type : Velvet

تشک برگ بہاری Spring leaves mattress

نوع پارچه : میکرو

Fabric type : Micro

تشک برگ انجیری Fig leaves mattress

نوع پارچه : میکرو

Fabric type : Micro

تشک گل هشت پر Eight feathers flower mattress