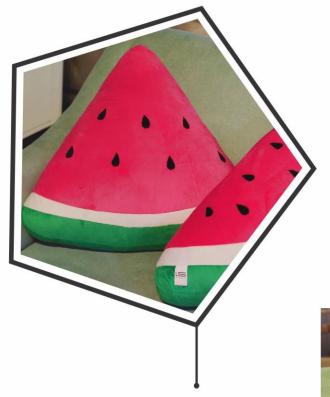

نوع پارچە : مخمل

Fabric type : Velvet

کوسن هنـــدوانـــه نيــــــم قـــــاچ Half a slice of watermelon cushion

نوع پارچە : مخمل

Fabric type : Velvet

Code : C1006

کوسن هنـــدوانــه مثـــلثـــی A slice of watermelon cushion