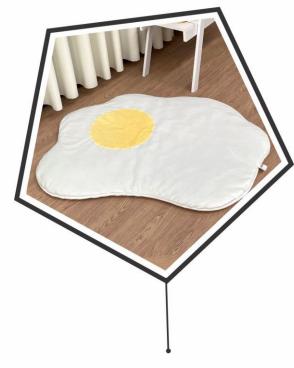

تکیه گاه آناناس Pineapple backrest

نوع پارچە : مخمل

Fabric type : Velvet

کوسن گیلاس Cherry cushion

نوع پارچە : مخمل

Fabric type : Velvet

تشک و کوسن نیمرو Egg mattress & cushion

نوع پارچە : مخمل

نوع پارچه : میکرو

Fabric type : Micro

تشک صدف Shell mattress

نوع پارچه : میکرو

Fabric type : Micro

تشک نیمرو

Egg mattress

نوع پارچە : مخمل