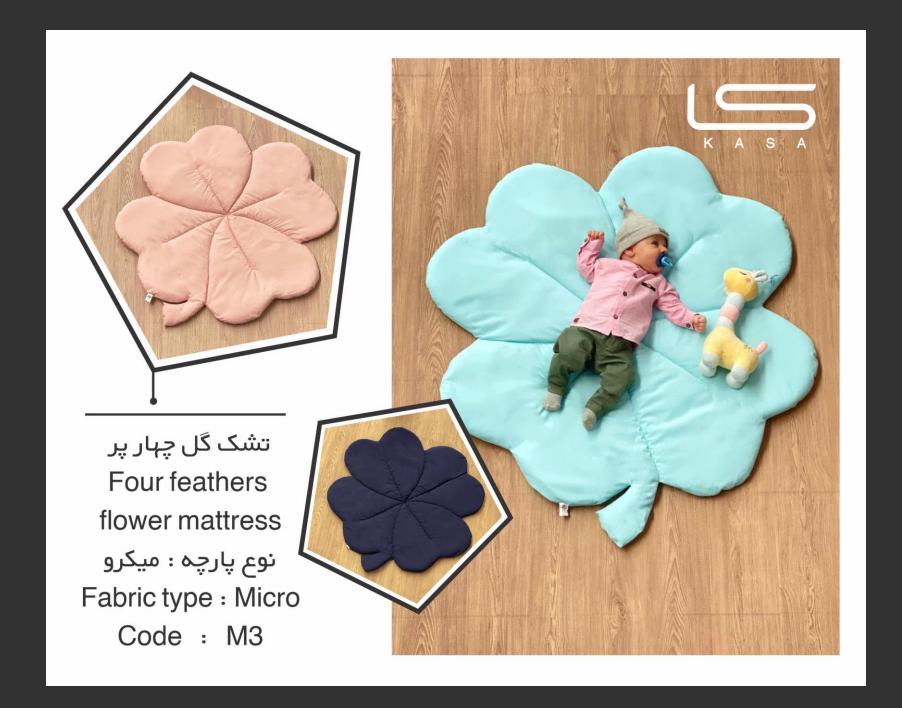

Fabric type : Velvet

تشک برگ بہاری Spring leaves mattress

نوع پارچه : میکرو

Fabric type : Micro

تشک برگ انجیری Fig leaves mattress

نوع پارچه : میکرو

Fabric type : Micro

تشک گل هشت پر Eight feathers flower mattress