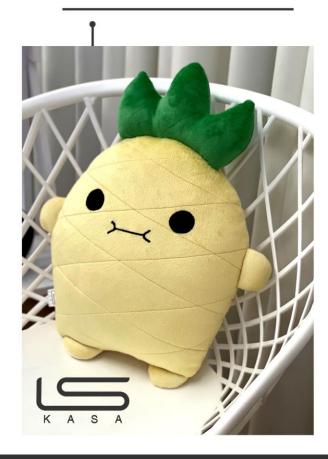

نوع پارچە : مخمل

Fabric type : Velvet

Fabric type : Velvet

کوسن آناناس با عینک Pineapple cushion with glasses

نوع پارچە : مخمل

Fabric type : Velvet

Code : C1014

کوسن آناناس pineapple cushion