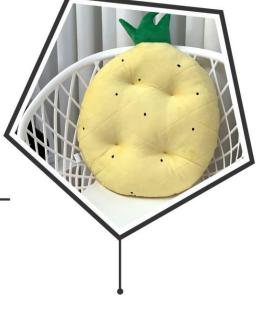

نوع پارچە : مخمل

Fabric type : Velvet

Fabric type : Velvet

کوسن آناناس با عینک Pineapple cushion with glasses

نوع پارچە : مخمل

Fabric type : Velvet

Code : C1014

کوسن آناناس pineapple cushion

نوع پارچە : مخمل

Fabric type : Velvet

کوسن فیل Elephant cushion نوع پارچه : میکرو و هتلی Fabric type : Micro & Hoteli Code : C1009

کوسن پاندا Panda cushion

نوع پارچە : مخمل

Fabric type : Velvet

تکیہ گاہ گربہ Cat backrest