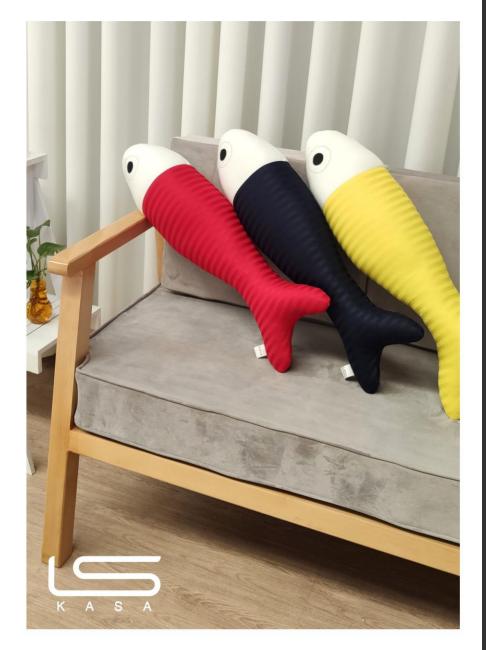

Fabric type : Velvet

کـوسـن بیسـکوییت اورئـو Oreo biscuits cushion

نوع پارچه : مخمل

Fabric type : Velvet

کوسن بیسکوییت پتی بور Petit beurre cactus

نوع پارچە : مخمل

Fabric type : Velvet

کوسن ماهی Fish cushion

تشک ماهی Fish mattress

نوع پارچه : میکرو

Fabric type : Micro

تشک نیلوفر آبی Lotus mattress

نوع پارچه : میکرو

Fabric type : Micro

تشک برگ هاوایی Hawaii mattress

نوع پارچه : میکرو