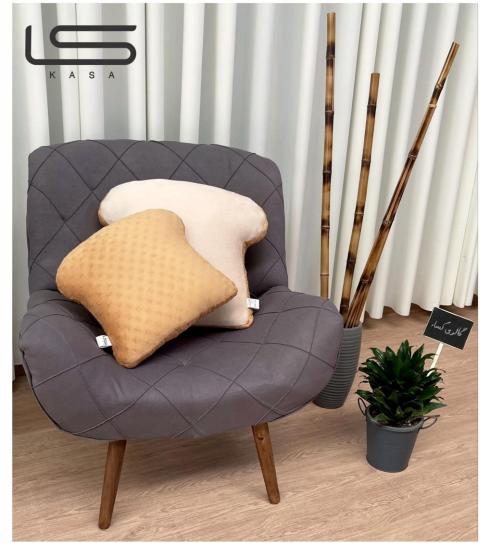

کوسن نخود فرنگی

Peas cushion

جنس : مخمل

Fabric : Velvet

پاف نان تست Toast sofa

نوع پارچە : مخمل

Fabric type : Velvet

کوسن صدف Shell cushion

نوع پارچە : مخمل

Fabric type : Velvet

کوسن نان تست Toast cushion

نوع پارچە : مخمل

Fabric type : Velvet

پاف نان تست با تخم مرغ Toast with egg sofa

نوع پارچە : مخمل

Fabric type : Velvet