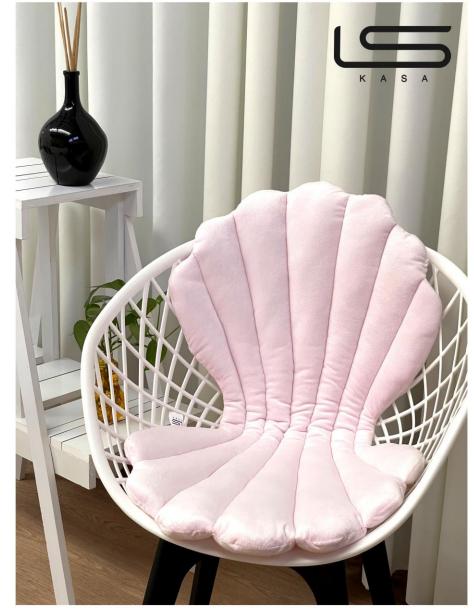

## KASA ALBUM FIRST VOLUME

كوسن صـــــــدف

Shell cushion

نوع پارچە : مخمل

Fabric type : Velvet

کوسن فلامینگو Flamingo cushion

نوع پارچە : مخمل

Fabric type : Velvet

کوسن نخود فرنگی

Peas cushion

جنس : مخمل

Fabric : Velvet

پاف نان تست Toast sofa

نوع پارچە : مخمل

Fabric type : Velvet

کوسن صدف Shell cushion