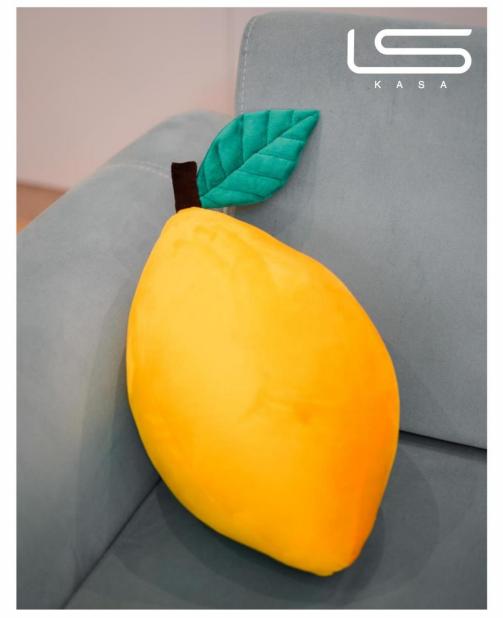

کوسن لیمو Lemon cushion

نوع پارچە : مخمل

Fabric type : Velvet

کوسن خرگوش Rabbit cushion

نوع پارچه : میکرو

Fabric type : Micro

کوسن ستاره Star cushion

نوع پارچە : مخمل