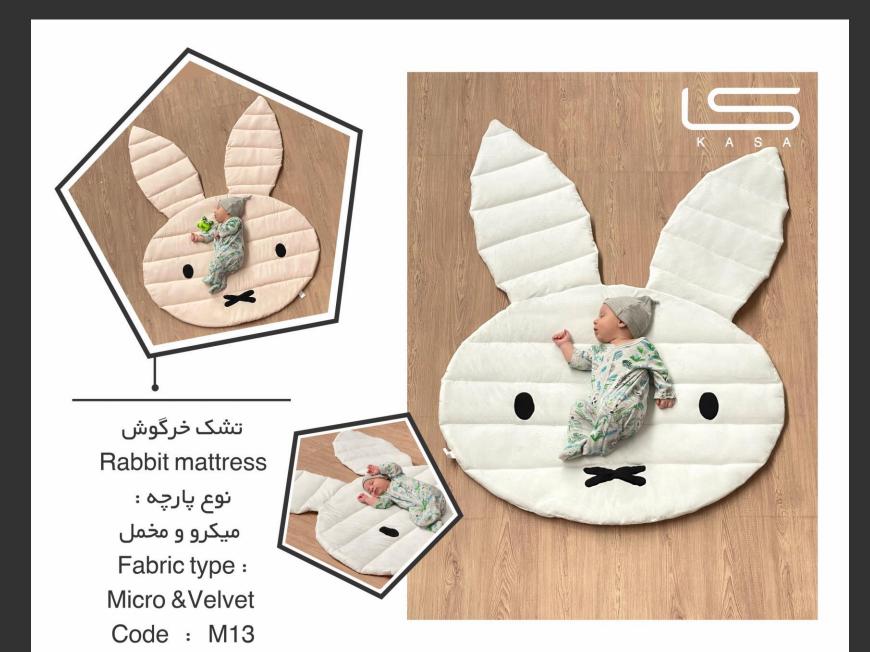

تشک ماهی Fish mattress

نوع پارچه : میکرو

Fabric type : Micro

تشک نیلوفر آبی Lotus mattress

نوع پارچه : میکرو

Fabric type : Micro

تشک برگ هاوایی Hawaii mattress

نوع پارچه : میکرو