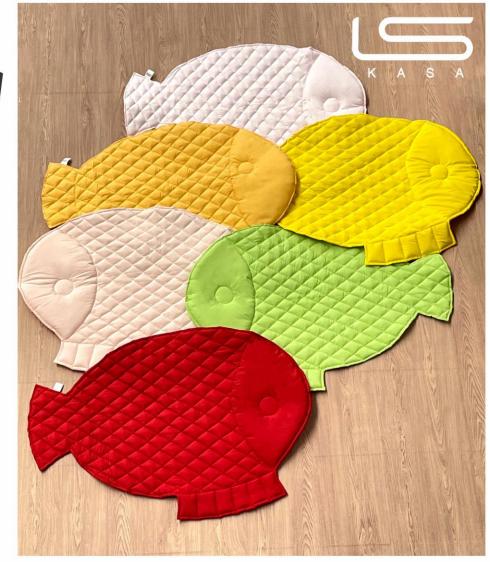

تشک ماهی Fish mattress

نوع پارچه : میکرو

Fabric type : Micro

تشک نیلوفر آبی Lotus mattress

نوع پارچه : میکرو

Fabric type : Micro

تشک برگ هاوایی Hawaii mattress

نوع پارچه : میکرو