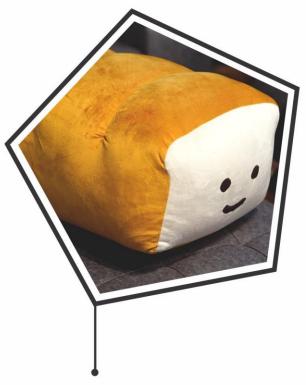

نوع پارچە : مخمل

Fabric type : Velvet

کوسن نان تست Toast cushion

نوع پارچە : مخمل

Fabric type : Velvet

پاف نان تست با تخم مرغ Toast with egg sofa

نوع پارچە : مخمل

Fabric type : Velvet