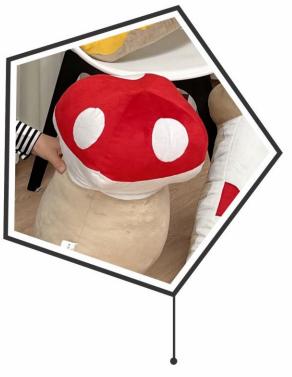

نوع پارچە : مخمل

Fabric type : Velvet

Code : C1042

کوسن بیسکوییت توت فرنگی Strawberries biscuits cushion نوع پارچہ : مخمل

 ${\sf Fabric\,type:Velvet}$ 

کوسن قارچ Mushrooms cushion

نوع پارچە : مخمل

Fabric type : Velvet