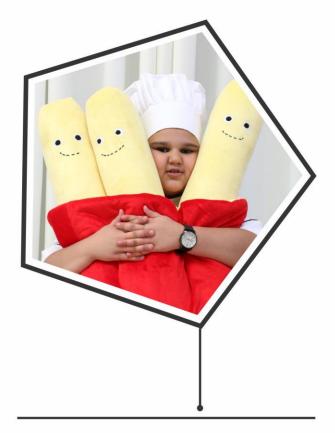

بالشت گردنی آناناس Pineapple neck pillow

نوع پارچە : مخمل

Fabric type : Velvet

کوسن سیب زمینی سرخ کرده French fries cushion

نوع پارچە : مخمل

Fabric type : Velvet

پاف فنجان با قند Cup with sugar sofa

نوع پارچە : مخمل