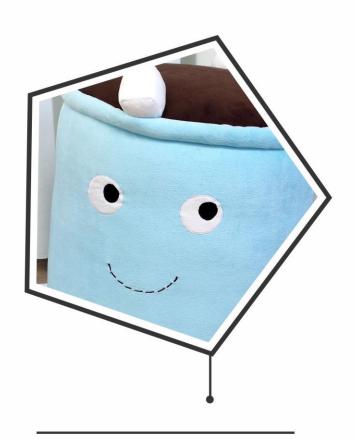

بالشت گردنی آناناس Pineapple neck pillow

نوع پارچە : مخمل

Fabric type : Velvet

کوسن سیب زمینی سرخ کرده French fries cushion

نوع پارچە : مخمل

Fabric type : Velvet

پاف فنجان با قند Cup with sugar sofa

نوع پارچە : مخمل

Fabric type : Velvet

كوسن فنجان

Cup cushion

نوع پارچە : مخمل

Fabric type : Velvet

کوسن هویج carrot cushion

نوع پارچە : مخمل

Fabric type : Velvet