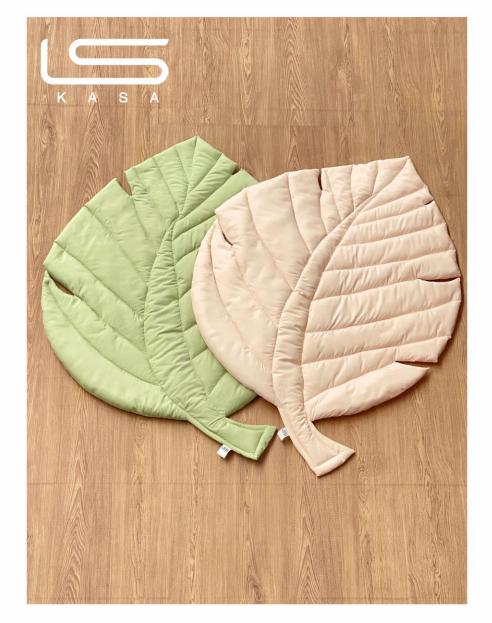

Fabric type : Velvet

تشک برگ انجیری Fig leaves mattress

نوع پارچه : میکرو

Fabric type : Micro

تشک برگ Leaves mattress

نوع پارچه : میکرو

Fabric type : Micro

تشک برگ تابستانی Summer leaves mattress

Fabric type : Velvet

تشک برگ بہاری Spring leaves mattress

نوع پارچه : میکرو

Fabric type : Micro

تشک برگ انجیری Fig leaves mattress

نوع پارچه : میکرو

Fabric type : Micro

تشک گل هشت پر Eight feathers flower mattress