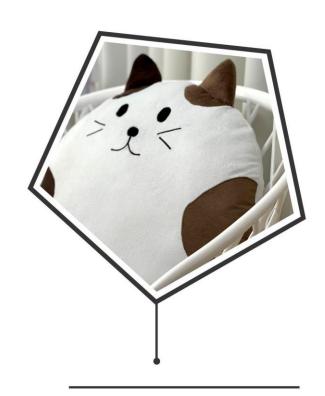

نوع پارچە : مخمل

Fabric type : Velvet

کوسن فیل Elephant cushion نوع پارچه : میکرو و هتلی Fabric type : Micro & Hoteli Code : C1009

کوسن پاندا Panda cushion

نوع پارچە : مخمل

Fabric type : Velvet

تکیہ گاہ گربہ Cat backrest