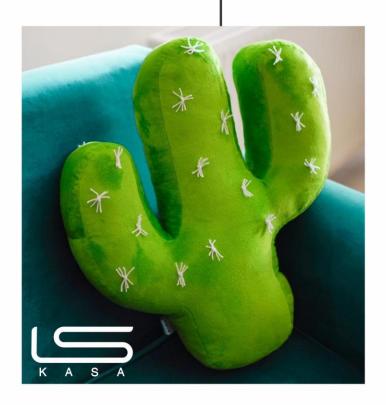

کوسن گاو Cow cushion

نوع پارچە : مخمل

Fabric type : Velvet

کوسن کاکتـوس تیــره Dark cactus cushion

نوع پارچە : مخمل

Fabric type : Velvet

Code : C1004

کوسن کاکتــوس روشن Bright cactus cushion