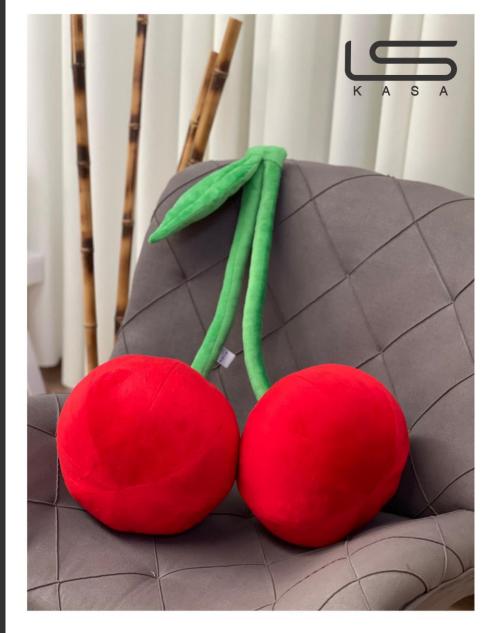

تکیه گاه آناناس Pineapple backrest

نوع پارچە : مخمل

Fabric type : Velvet

کوسن گیلاس Cherry cushion

نوع پارچە : مخمل

Fabric type : Velvet

تشک و کوسن نیمرو Egg mattress & cushion

نوع پارچە : مخمل