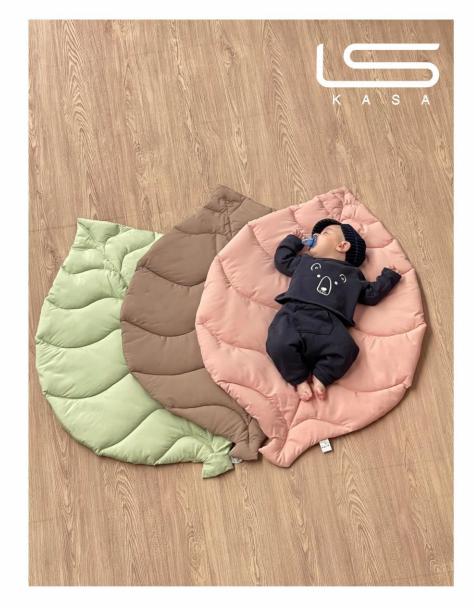

Fabric type : Velvet

تشک برگ انجیری Fig leaves mattress

نوع پارچه : میکرو

Fabric type : Micro

تشک برگ Leaves mattress

نوع پارچه : میکرو

Fabric type : Micro

تشک برگ تابستانی Summer leaves mattress

Fabric type : Velvet

تشک برگ بہاری Spring leaves mattress

نوع پارچه : میکرو

Fabric type : Micro

تشک برگ انجیری Fig leaves mattress

نوع پارچه : میکرو

Fabric type : Micro

تشک گل هشت پر Eight feathers flower mattress