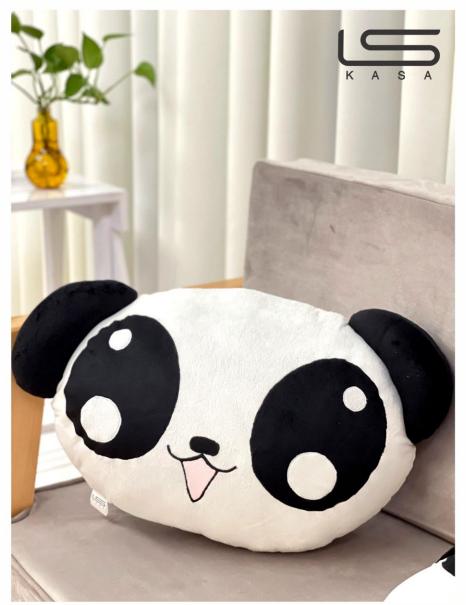

نوع پارچە : مخمل

Fabric type : Velvet

کوسن فیل Elephant cushion نوع پارچه : میکرو و هتلی Fabric type : Micro & Hoteli Code : C1009

کوسن پاندا Panda cushion

نوع پارچە : مخمل

Fabric type : Velvet

تکیہ گاہ گربہ Cat backrest