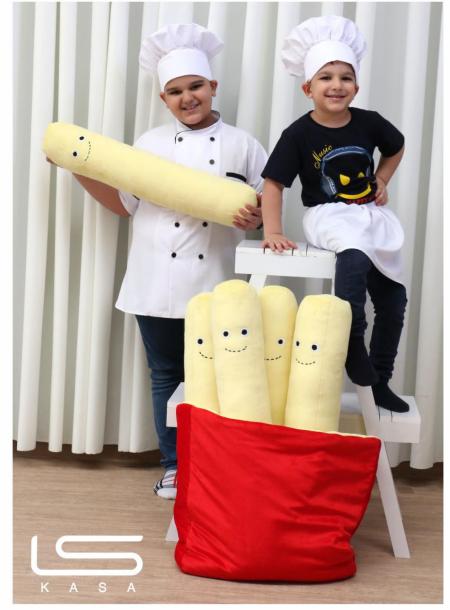

بالشت گردنی آناناس Pineapple neck pillow

نوع پارچە : مخمل

Fabric type : Velvet

کوسن سیب زمینی سرخ کرده French fries cushion

نوع پارچە : مخمل

Fabric type : Velvet

پاف فنجان با قند Cup with sugar sofa

نوع پارچە : مخمل