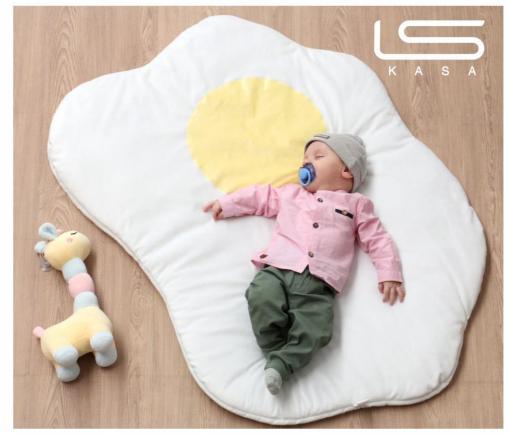

تکیه گاه آناناس Pineapple backrest

نوع پارچە : مخمل

Fabric type : Velvet

کوسن گیلاس Cherry cushion

نوع پارچە : مخمل

Fabric type : Velvet

تشک و کوسن نیمرو Egg mattress & cushion

نوع پارچە : مخمل

نوع پارچه : میکرو

Fabric type : Micro

تشک صدف Shell mattress

نوع پارچه : میکرو

Fabric type : Micro

تشک نیمرو

Egg mattress

نوع پارچە : مخمل